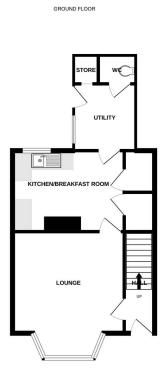

IAN PATERSON

Levick Crescent, Acklam

Offers In Region Of £115,000

🍋 3 🚆 1 🚘 1

exp

UK

QUOTE REF: IP0768 WHEN CALLING FOR MORE INFORMATION OR TO ARRANGE A VIEWING. Three bedroom inner terraced house with gardens to the front & rear, gas ch via combi, pvcU double glazing.

## **Key Features**

- GREAT FIRST TIME BUY
- EXCELLENT TS5 LOCATION
- GOOD LOCAL SCHOOLS
- GAS CENTRAL HEATING VIA A COMBI
- NO FORWARD CHAIN

- BUY TO LET POTENTIAL
- GOOD COMMUNICATION LINKS
- PVCu DOUBLE GLAZING
- GARDENS FRONT & REAR
- EPC RATING D