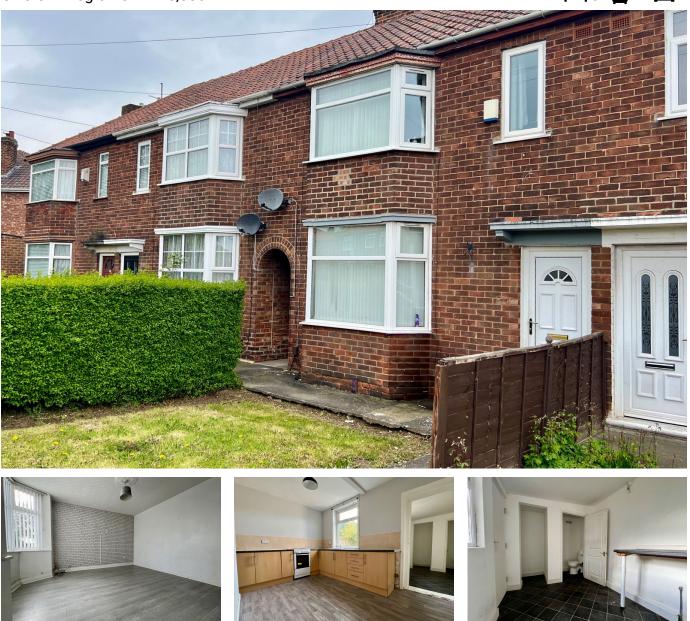

IAN PATERSON

Levick Crescent, Acklam

Offers In Region Of £115,000

🍋 3 🚆 1 🚘 1

exp

UK

QUOTE REF: IP0768 WHEN CALLING FOR MORE INFORMATION OR TO ARRANGE A VIEWING. Three bedroom inner terraced house with gardens to the front & rear, gas ch via combi, pvcU double glazing.

## **Key Features**

- GREAT FIRST TIME BUY
- EXCELLENT TS5 LOCATION
- GOOD LOCAL SCHOOLS
- GAS CENTRAL HEATING VIA A COMBI
- NO FORWARD CHAIN

- BUY TO LET POTENTIAL
- GOOD COMMUNICATION LINKS
- PVCu DOUBLE GLAZING
- GARDENS FRONT & REAR
- EPC RATING D