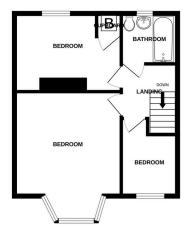

1ST FLOOR

eXp World UK Ltd is a registered company at Corporation Service Company (UK) Limited, 5 Churchill Place, 10th Floor, London, United Kingdom, E14 5HU. Registered company number is 12016573. VAT Registration Number is 327 4120 29