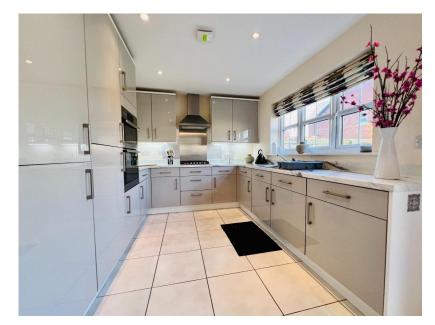

ian.paterson@exp.uk.com

607875 946 183

**2 Jocelyn Way, Brookfield** £300,000

**▶** 4 **▶** 2 **№** 1

OUOTE REF: IP0768 WHEN CALLING FOR MORE INFORMATION OR TO ARRANGE A VIEWING. HANDSOME FORMER STORY HOME SHOW-HOME. Located on a lovely plot in this increasingly popular location you'll find an executive Story Homes 'Wellington' designed detached residence; built to the exacting standard that you would expect of a show-home in such a prestigious development. Still having the balance of the builders ten year guarantee, this wonderful home briefly comprises; entrance hall, ground floor cloaks/wc, lounge, wonderful fitted kitchen/diner with integral white goods, utility room, integral door to garage. The first floor has a master bedroom with fitted robes and en suite, two further double bedrooms with fitted robes, a further bedroom and family bathroom/wc. Externally, the property is framed by a mature front garden bordered by a deer stalker fence, block paved driveway proving off street parking for two cars as well as an integral garage. The 'sunny' rear garden has a paved patio and lawn with mature borders. It's location provides easy access to communication links and good local schools are close to hand. With gas central heating, pvcU double glazing and the best that a new home can offer, an early viewing is recommended for this superb chain free home.