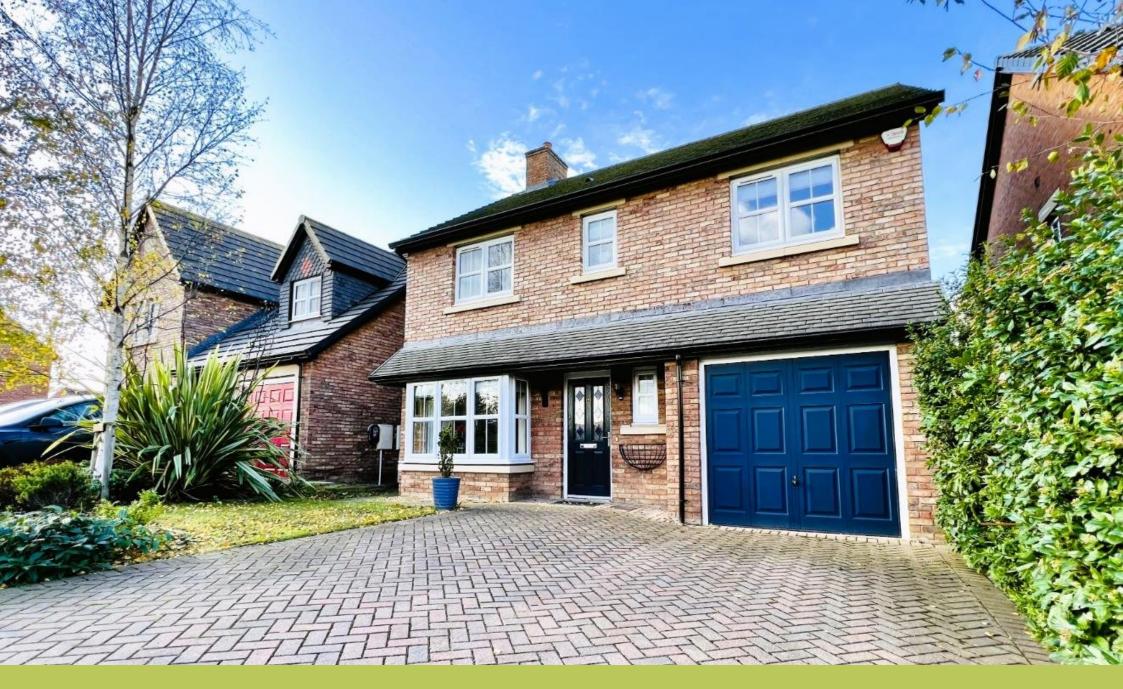

ian.paterson@exp.uk.com

607875 946 183

**2 Jocelyn Way, Brookfield** £300,000

**▶** 4 **▶** 2 **№** 1

OUOTE REF: IP0768 WHEN CALLING FOR MORE INFORMATION OR TO ARRANGE A VIEWING. HANDSOME FORMER STORY HOME SHOW-HOME. Located on a lovely plot in this increasingly popular location you'll find an executive Story Homes 'Wellington' designed detached residence; built to the exacting standard that you would expect of a show-home in such a prestigious development. Still having the balance of the builders ten year guarantee, this wonderful home briefly comprises; entrance hall, ground floor cloaks/wc, lounge, wonderful fitted kitchen/diner with integral white goods, utility room, integral door to garage. The first floor has a master bedroom with fitted robes and en suite, two further double bedrooms with fitted robes, a further bedroom and family bathroom/wc. Externally, the property is framed by a mature front garden bordered by a deer stalker fence, block paved driveway proving off street parking for two cars as well as an integral garage. The 'sunny' rear garden has a paved patio and lawn with mature borders. It's location provides easy access to communication links and good local schools are close to hand. With gas central heating, pvcU double glazing and the best that a new home can offer, an early viewing is recommended for this superb chain free home.

GROUND FLOOR

1ST FLOOR

- Storys Built 'Wellington' Design Home
- Wonderful Location
- Great Transport Links
- Beautiful Fitted Kitchen & Utility
- EPC B

- Superb Presentation
- Good Schools
- Lovely 'Sunny' Rear Garden
- Master Bedroom with En Suite
- Buyer Material Information link; https://sprift.com/ dashboard/property-report/? access\_report\_id=3553575