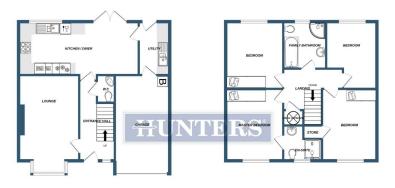

GROUND FLOOR

1ST FLOOR

- Storys Built 'Wellington' Design Home
- Wonderful Location
- Great Transport Links
- Beautiful Fitted Kitchen & Utility
- EPC B

- Superb Presentation
- Good Schools
- Lovely 'Sunny' Rear Garden
- Master Bedroom with En Suite
- Buyer Material Information link; https://sprift.com/ dashboard/property-report/? access\_report\_id=3553575