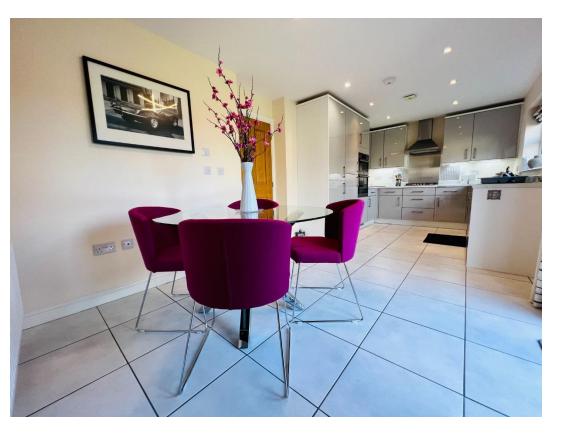

ian.paterson@exp.uk.com

607875 946 183

**2 Jocelyn Way, Brookfield** £300,000

**▶** 4 **▶** 2 **№** 1

OUOTE REF: IP0768 WHEN CALLING FOR MORE INFORMATION OR TO ARRANGE A VIEWING. HANDSOME FORMER STORY HOME SHOW-HOME. Located on a lovely plot in this increasingly popular location you'll find an executive Story Homes 'Wellington' designed detached residence; built to the exacting standard that you would expect of a show-home in such a prestigious development. Still having the balance of the builders ten year guarantee, this wonderful home briefly comprises; entrance hall, ground floor cloaks/wc, lounge, wonderful fitted kitchen/diner with integral white goods, utility room, integral door to garage. The first floor has a master bedroom with fitted robes and en suite, two further double bedrooms with fitted robes, a further bedroom and family bathroom/wc. Externally, the property is framed by a mature front garden bordered by a deer stalker fence, block paved driveway proving off street parking for two cars as well as an integral garage. The 'sunny' rear garden has a paved patio and lawn with mature borders. It's location provides easy access to communication links and good local schools are close to hand. With gas central heating, pvcU double glazing and the best that a new home can offer, an early viewing is recommended for this superb chain free home.