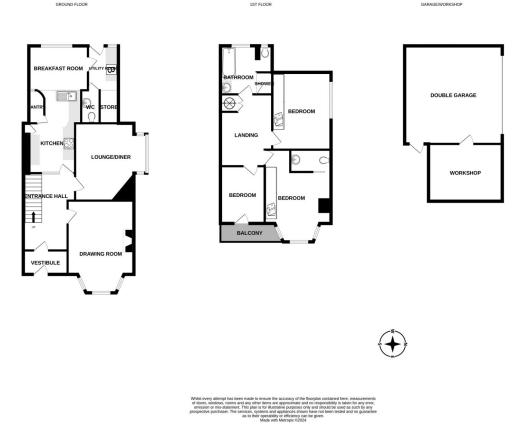

## 8 Thornfield Road, Linthorpe

£275,000

🛤 3 🚰 1 🚘 2

## IAN PATERSON

- QUOTE REF: IP0768 WHEN CALLING FOR MORE INFORMATION OR TO ARRANGE A VIEWING.
- SUPERB CORNER PLOT
- BAGS OF CHARM & CHARACTER
- A FAMILY HOME TO BE PROUD OF
- DOUBLE GARAGE & WORKSHOP

- WONDERFUL 'LINHORPE LANDMARK' HOME
- MANY ORIGINAL FEATURES
- GAS CENTRAL HEATING & TIMBER DOUBLE GLAZING
- HUGE POTENTIAL
- LINK TO KEY FACTS FOR BUYERS https://sprift.com/dashboard/propertyreport/?access\_report\_id=3543928 EPC

QUOTE REF: IP0768 WHEN CALLING FOR MORE INFORMATION OR TO ARRANGE A VIEWING. A handsome home in a wonderful location. Many original features, gas central heating, double glazing, modern kitchen, modern bathroom, double garage, gardens front, side and rear. View quickly, there'll be a huge amount of interest in this fine family home.