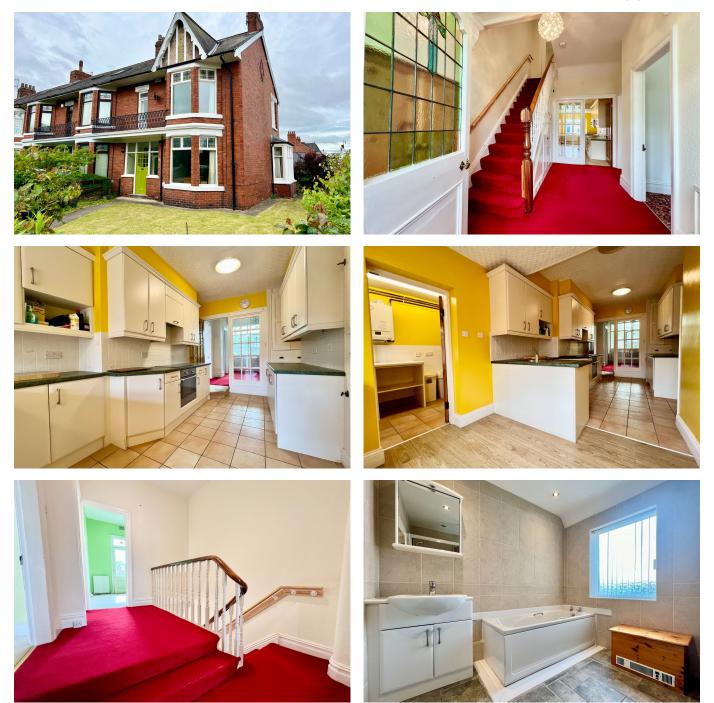

## 8 Thornfield Road, Linthorpe

£275,000

🛤 3 🚰 1 🚘 2

## IAN PATERSON

- QUOTE REF: IP0768 WHEN CALLING FOR MORE INFORMATION OR TO ARRANGE A VIEWING.
- SUPERB CORNER PLOT
- BAGS OF CHARM & CHARACTER
- A FAMILY HOME TO BE PROUD OF
- DOUBLE GARAGE & WORKSHOP

- WONDERFUL 'LINHORPE LANDMARK' HOME
- MANY ORIGINAL FEATURES
- GAS CENTRAL HEATING & TIMBER DOUBLE GLAZING
- HUGE POTENTIAL
- LINK TO KEY FACTS FOR BUYERS https://sprift.com/dashboard/propertyreport/?access\_report\_id=3543928 EPC

QUOTE REF: IP0768 WHEN CALLING FOR MORE INFORMATION OR TO ARRANGE A VIEWING. A handsome home in a wonderful location. Many original features, gas central heating, double glazing, modern kitchen, modern bathroom, double garage, gardens front, side and rear. View quickly, there'll be a huge amount of interest in this fine family home.