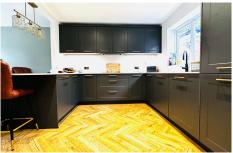

## Grandfield Way, North Hykeham, Lincoln, LN6 9NZ

Guide Price £385,000

FAMILY FAVOURITE. This modern home has been improved & modernised over recent years by the owner to include a Sota Living bespoke kitchen, new flooring, internal doors and ensuite and bathroom. The spacious accommodation includes a breakfast bar into the dining area, kitchen and seperate utlity room, downstairs toilet, lounge, conservatory, four double bedrooms as well as the en-suite shower room and family bathroom. To the outside is a good sized rear garden, driveway and single garage. Property Ref: MH0883

🍋 4 🚰 2

- Modern family home
- Modernised & improved
- High specification
- Sota Living kitchen
- Breakfast bar
- Conservatory

Your Logo

Floor Area: sq. ft.

Tenure: Freehold

Service Charge: £0 per annum

Kitchen/Dinin Room 5.82m x 3.62m (191\* x 11\*11\*) Ground Floor