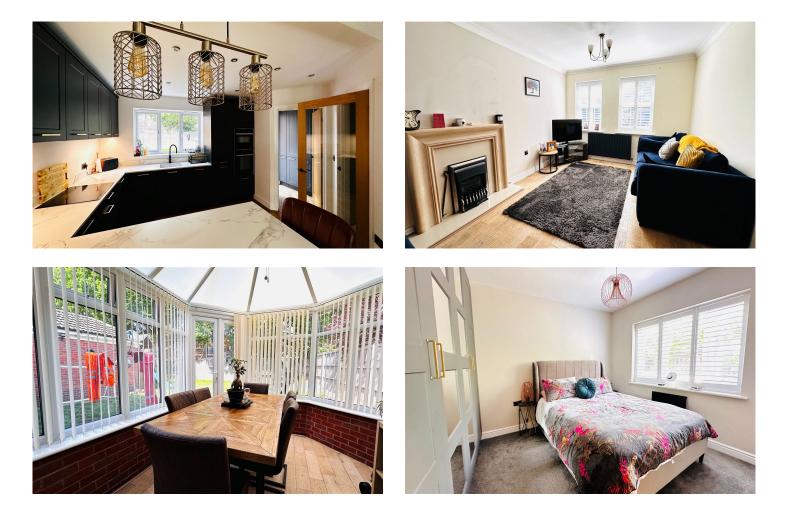

## Grandfield Way, North Hykeham, Lincoln, LN6 9NZ

Guide Price £385,000

FAMILY FAVOURITE. This modern home has been improved & modernised over recent years by the owner to include a Sota Living bespoke kitchen, new flooring, internal doors and ensuite and bathroom. The spacious accommodation includes a breakfast bar into the dining area, kitchen and seperate utlity room, downstairs toilet, lounge, conservatory, four double bedrooms as well as the en-suite shower room and family bathroom. To the outside is a good sized rear garden, driveway and single garage. Property Ref: MH0883