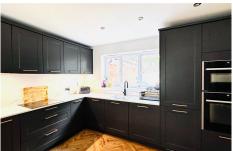

## Grandfield Way, North Hykeham, Lincoln, LN6 9NZ

Guide Price £385,000

FAMILY FAVOURITE. This modern home has been improved & modernised over recent years by the owner to include a Sota Living bespoke kitchen, new flooring, internal doors and ensuite and bathroom. The spacious accommodation includes a breakfast bar into the dining area, kitchen and seperate utlity room, downstairs toilet, lounge, conservatory, four double bedrooms as well as the en-suite shower room and family bathroom. To the outside is a good sized rear garden, driveway and single garage. Property Ref: MH0883

🍋 4 🚰 2

- Modern family home
- Modernised & improved
- High specification
- Sota Living kitchen
- Breakfast bar
- Conservatory

Your Logo

Floor Area: sq. ft.

Tenure: Freehold

Service Charge: £0 per annum

Kitchen/Dinin Room 5.82m x 3.62m (191\* x 11\*11\*) Ground Floor