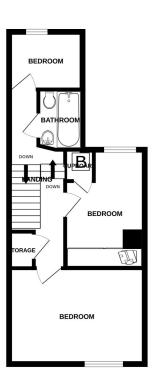

PANTR

KITCHEN

DEP

LOUNGE/DINER

LOUNGE/DINER

GROUND FLOOR

1ST FLOOR

Whilst every attempt has been made to ensure the accuracy of the floorplan contained here, measuremen of doors, vinidous, trooms and any other lemms are approximate and no responsibility to taken for any error omission or resist-statement. This plan is for illustrative purposes only and should be used as such by any prospective purchaser. The services, systems and appliances shown have not been tested and no guarant as to their operability or officiency can be given.