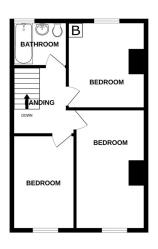

1ST FLOOR

eXp World UK Ltd is a registered company at Corporation Service Company (UK) Limited, 5 Churchill Place, 10th Floor, London, United Kingdom, E14 5HU. Registered company number is 12016573. VAT Registration Number is 327 4120 29