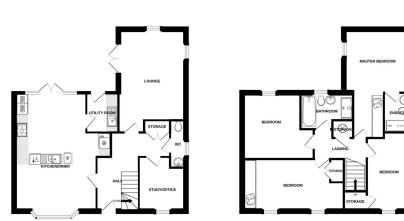

## **5 Rounton Grange, Grey Towers Village** £440,000

**⊨** 4 **⊢** 2 **⊆** 2

QUOTE REF: IP0768 WHEN CALLING FOR MORE INFORMATION OR TO ARRANGE A VIEWING. Sitting on an elevated position in arguably the 'nicest' spot within this lovely development is a brilliant example of a modern executive home in a modern exclusive development. Built by 'David Wilson' homes to the their exacting standard this 'Avondale Stone' design home has had time to settle down and have any snagging issues taken care of. A change of circumstances has resulted in this home unexpectantly coming onto the market and this means that the new owners will inherit the benefits of the 10 year NHBC Buildmark (starting July 2023) as well as the 2-year fixtures and fittings warranty (starting July 2023). Piece of mind. With a wonderful golden hue to the external stonework augmented by the 'Georgian' style windows, it really is a home to be proud of. Very briefly; hall, cosy and private lounge, wonderful kitchen/diner/lounge flooded with natural light and having high spec fitted integral goods, study/office, utility room, ground floor cloaks/wc. The first floor has a master bedroom with fitted robes and an en suite, three double bedrooms and a four piece family bathroom. Externally, the property has a brick built garage with pitched roof, power and light. The house sits upon a generous plot framed by a well maintained lawn to the frontage as well as a handsome rear garden enveloped by dwarf stone walling and timber fencing. With high spec fixtures and fittings and all of the trappings of an executive family home in a great location, an early viewing is (perhaps obviously) recommended.

GROUND FLOOR

1ST FLOOR

- 'DAVID WILSON' BUILT 'AVONDALE STONE' DESIGN
- SHOW HOME STANDARD FINISH

HOME

- DESIGN
- WONDERFUL KITCHEN/ **DINER/LOUNGE WITH HIGH** SPEC INTEGRAL UNITS
- THREE FURTHER DOUBLE **BEDROOMS**