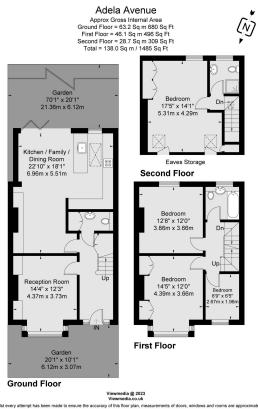

- Sought After Residential Location
- Beautiful Reception Room
- Upstairs Bathroom, Principal En-Suite and Guest WC
- Close to Motspur Park Station
- Property Ref: DA0587

Whild every attempt has been made to ensure the accuracy of this floor plan, measurements of doors, windows and rooms are approximate and no responsibility is taken for any error or omission. This illustration is for identification purpose only. Measured and drawn accordance with RCS guidelines. Not drawn to scale, unless stated. Dimensions shown are to the nearest 3° and are to the points indicated by the arrow heads.