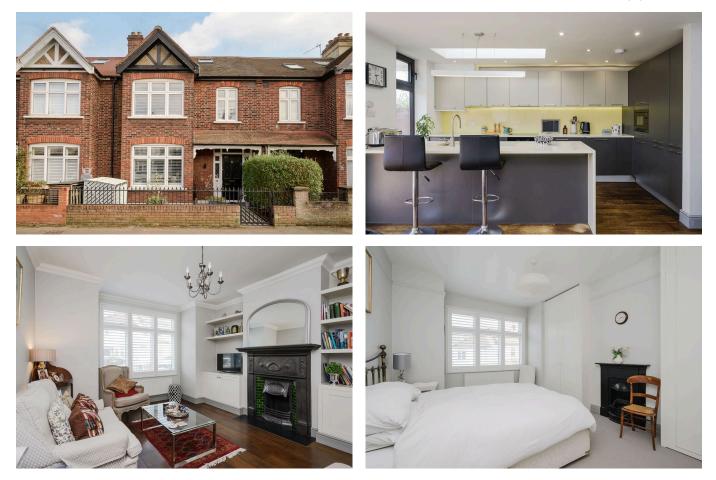

## Adela Avenue, Motspur Park, KT3

£865,000

🍋 4 🚰 2 🚘 2

Wonderful four bedroom terraced family home (1,485 Sq.Ft) with delightful private garden, ideally situated in a sought after residential location close to Motspur Park station, schools and amenities. Perfectly blending comfort and convenience, the property provides light and spacious accommodation, superbly extended and beautifully appointed with stylish interiors and high quality finish throughout. Property Ref: DA0587

## DANIEL ARCHER **EXP** UK

daniel.archer@exp.uk.com
danielarcher.exp.uk.com
07792 947 756

- Wonderful Four Bedroom Terraced Family Home (1,485 Sq.Ft)
- Extended Accommodation with Stylish Interiors
- Fantastic Kitchen/Reception/Diner Opening onto the Garden
- Attractive Private Garden
- Easy Access Shops, Schools and Amenities

- Sought After Residential Location
- Beautiful Reception Room
- Upstairs Bathroom, Principal En-Suite and Guest WC
- Close to Motspur Park Station
- Property Ref: DA0587

Whild every attempt has been made to ensure the accuracy of this floor plan, measurements of doors, windows and rooms are approximate and no responsibility is taken for any error or omission. This illustration is for identification purpose only. Measured and drawn accordance with RCS guidelines. Not drawn to scale, unless stated. Dimensions shown are to the nearest 3° and are to the points indicated by the arrow heads.