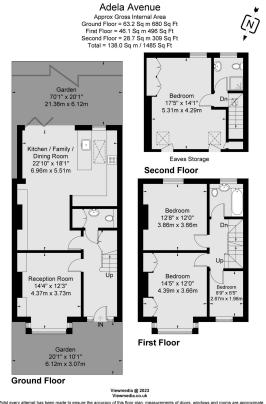

## Adela Avenue, Motspur Park, KT3

£885,000

Wonderful four bedroom terraced family home (1,485 Sq.Ft) with delightful private garden, ideally situated in a sought after residential location close to Motspur Park station, schools and amenities. Perfectly blending comfort and convenience, the property provides light and spacious accommodation, superbly extended and beautifully appointed with stylish interiors and high quality finish throughout. Property Ref: DA0587

## DANIEL ARCHER EXP UK

@ daniel.archer@exp.uk.com
danielarcher.exp.uk.com

07792 947 756

- Wonderful Four Bedroom Terraced Family Home (1,485 Sq.Ft)
- Extended Accommodation with Stylish Interiors
- Fantastic Kitchen/Reception/Diner Opening onto the Garden
- · Attractive Private Garden
- Easy Access Shops, Schools and Amenities