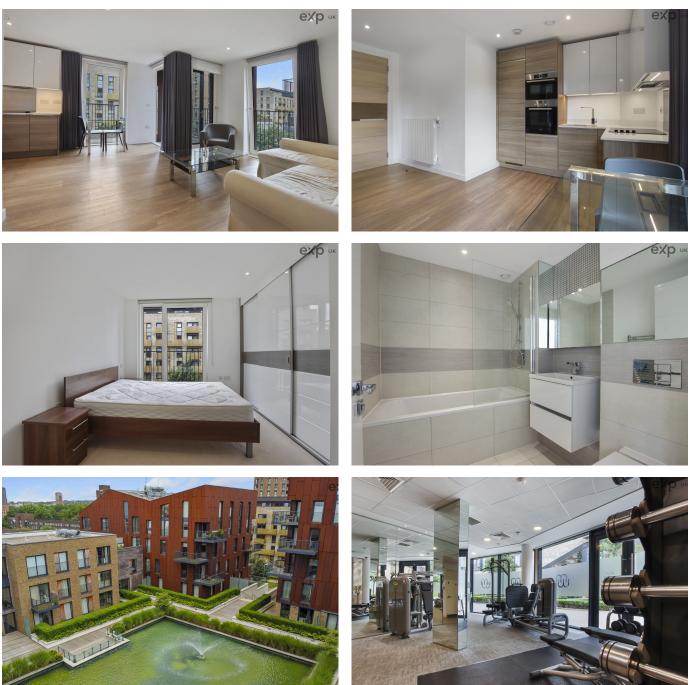

Tax Band: E Furnished: Furnished

Available Now

- Balcony
- Primary Bedroom with Ensuite

eX

UK

- Residents Gym
- Water Gardens

- Open Plan Lounge/Kitchen
- Two Double Bedrooms
- Family Bathroom
- 24 Hour Concierge
- EPC Rating B

Please Quote Ref DG0640. AVAILABLE NOW & OFFERED FURNISHED is this superb twobedroom, two-bathroom corner apartment situated on the 2nd floor of Baroque Gardens, Marine Wharf, SE16. Residents benefit from exclusive access to a gym, 24-hour concierge, and beautiful water gardens. The apartment features a spacious open-plan lounge and kitchen with high-spec Bosch appliances, including a dishwasher, integrated microwave, oven, and fridge/freezer. The dual-aspect balcony offers picturesque views of the landscaped park and water gardens.