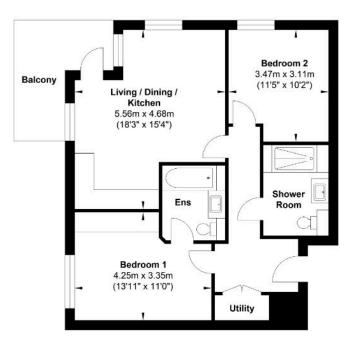

Gross Internal Floor Area : 65.4 m2 ... 703 ft2

Whilst every attempt has been made to ensure the accuracy of the floor plan contained here, measurements of doors, windows, rooms and any other items are approximate and no responsibility is taken for any error, omission, or mis-statement. This plan is for fluitsrative purposes only and should be used as such by any prospective purchaser. The services, systems and applicances shown have not been tsteted and no guarantee as to their operability or efficiency can be given.