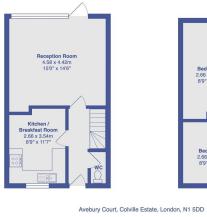

Presented to the market chain free and spread over two floors, the house features benefits from spacious reception room with direct access to the garden which is perfect for entertaining, and a kitchen breakfast room with good workspace. On the first floor there are three well proportioned rooms bedrooms, two of which boast enviable views of Shoreditch Park, a family bathroom and an additional ground floor WC for added convenience. The property further benefits from front and rear gardens for enjoying the fresh air.

Total Area: 78.0 m<sup>2</sup> ... 840 ft<sup>2</sup>