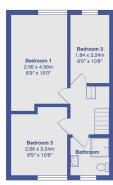

Presented to the market chain free and spread over two floors, the house features benefits from spacious reception room with direct access to the garden which is perfect for entertaining, and a kitchen breakfast room with good workspace. On the first floor there are three well proportioned rooms bedrooms, two of which boast enviable views of Shoreditch Park, a family bathroom and an additional ground floor WC for added convenience. The property further benefits from front and rear gardens for enjoying the fresh air.

Total Area: 78.0 m<sup>2</sup> ... 840 ft<sup>2</sup>