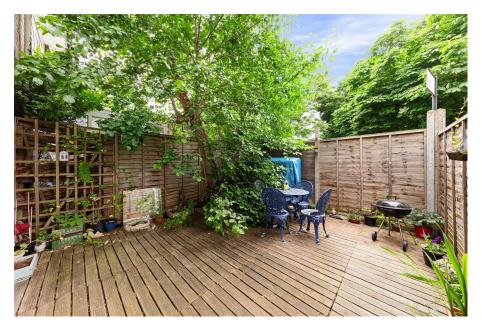

Opposite Shoreditch Park

 Under 1 Mile to Both Haggerston Overground and Old Street Stations

Guide Price £800,000 - £850,000. This smart three-bedroom terraced house offers the perfect blend of city living and green space. Overlooking Shoreditch Park, the property boasts wellproportioned rooms bathed in natural light and a charming south-facing garden – ideal for enjoying the outdoors.

Presented to the market chain free and spread over two floors, the house features benefits from spacious reception room with direct access to the garden which is perfect for entertaining, and a kitchen breakfast room with good workspace. On the first floor there are three well proportioned rooms bedrooms, two of which boast enviable views of Shoreditch Park, a family bathroom and an additional ground floor WC for added convenience. The property further benefits from front and rear gardens for enjoying the fresh air.