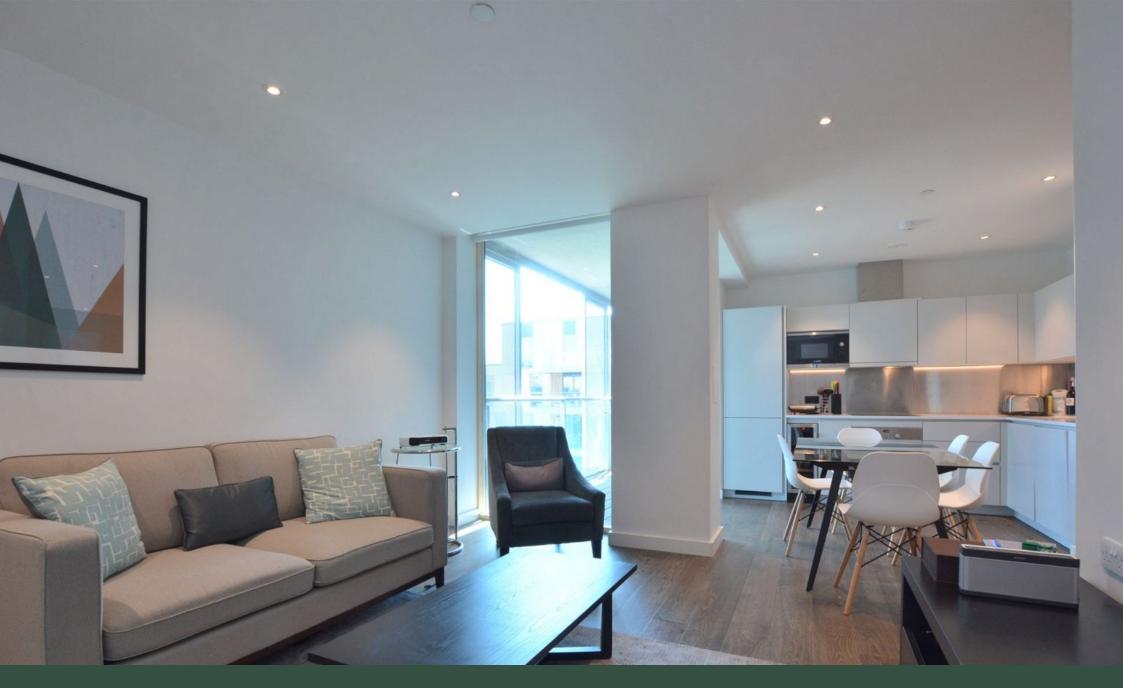

Arranged over the 4th floor (with a lift) is this fantastic two-bedroom, two-bathroom apartment within a secure gated development in Queens Park. The property benefits from an abundance of natural light being positioned on the 4th floor, underfloor heating throughout, a 24-hour concierge, and communal gardens.

The apartment offers c.777 sq ft of living and entertainment space comprising a principal bedroom with fitted wardrobes and an en suite shower room, a further double bedroom, an additional fully tiled bathroom, an open-plan kitchen, and a reception room that leads onto the private balcony with views over the communal gardens.