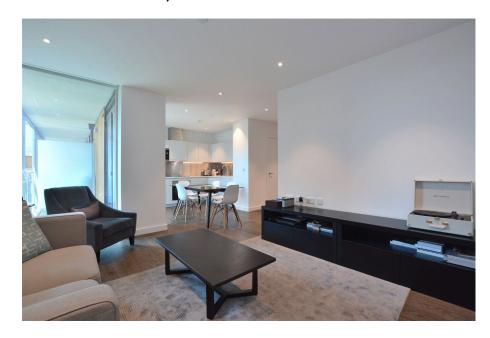

The apartment offers c.777 sq ft of living and entertainment space comprising a principal bedroom with fitted wardrobes and an en suite shower room, a further double bedroom, an additional fully tiled bathroom, an open-plan kitchen, and a reception room that leads onto the private balcony with views over the communal gardens.