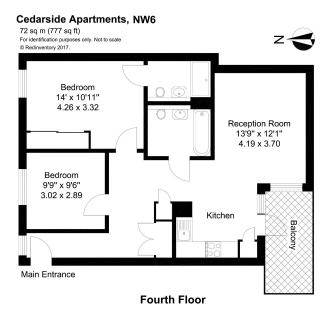

The apartment offers c.777 sq ft of living and entertainment space comprising a principal bedroom with fitted wardrobes and an en suite shower room, a further double bedroom, an additional fully tiled bathroom, an open-plan kitchen, and a reception room that leads onto the private balcony with views over the communal gardens.