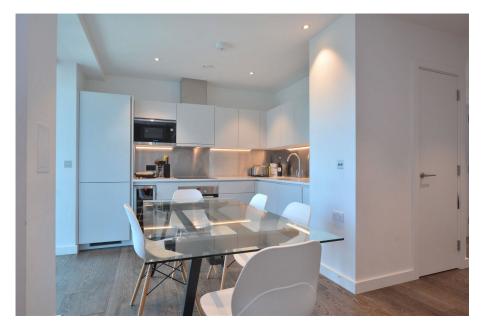

The apartment offers c.777 sq ft of living and entertainment space comprising a principal bedroom with fitted wardrobes and an en suite shower room, a further double bedroom, an additional fully tiled bathroom, an open-plan kitchen, and a reception room that leads onto the private balcony with views over the communal gardens.