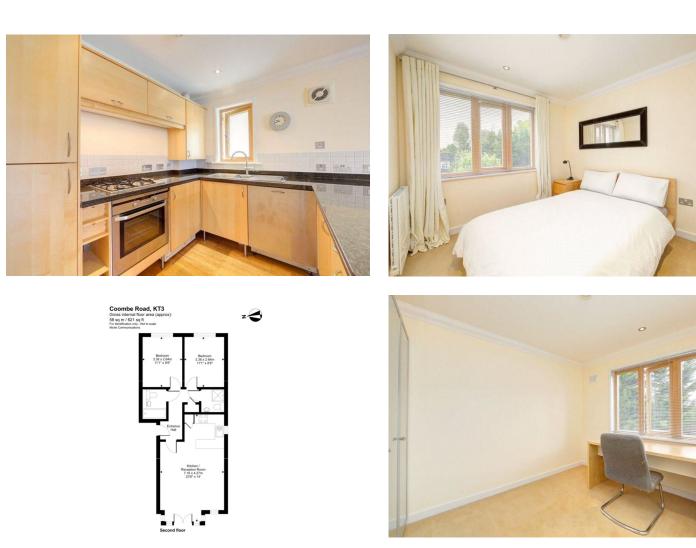

## Coombe Road, New Malden, KT3 4RE £500,000

A superb two bedroom, two bathroom apartment situated on the top floor of this beautifully designed development of just 12 modern apartments. The accommodation features bright and thoughtfully designed spaces, perfect for contemporary living. The two bedrooms overlook a stunning landscaped communal garden at the rear, while the main living area captures the evening sunlight from the West. The development is meticulously planned to offer a comfortable and peaceful setting for residents to enjoy.