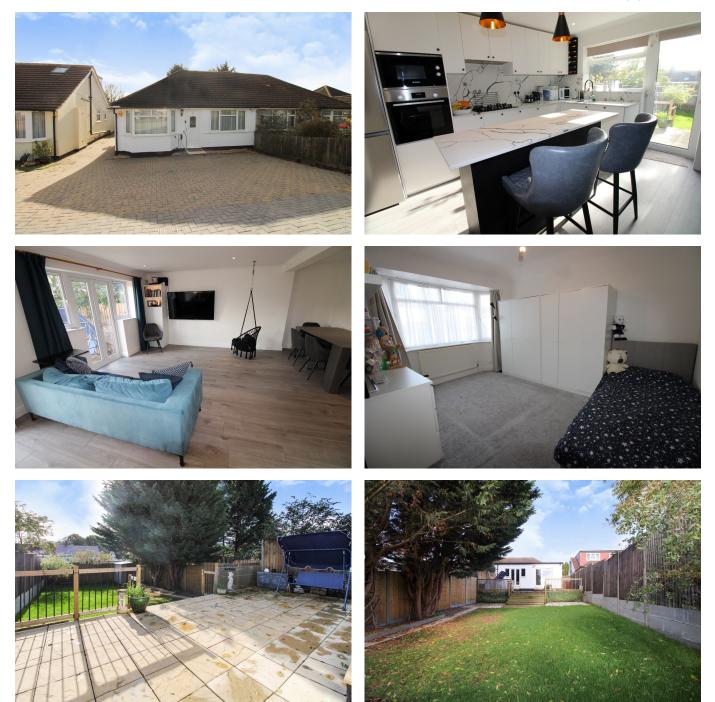

## 

george.polycarpou@exp.uk.com
 georgepolycarpou.exp.uk.com
 020 3488 6966 | 07544 865 844

- Semi Detached Bungalow
- Two Bathrooms
- Extended To Rear
- Off Street Parking
- Planning Permission To Extend Into Loft

- Three Double Bedrooms
- Recently Updated Throughout
- Private South Facing Garden
- 0.3 Miles Away From Carpenders Park Station
- Marketed By George Polycarpou REF/ GP0453

Total floor area 85.5 sq.m. (920 sq.ft.) approx

This plan is for illustration purposes only and may not be representative of the property. Plan not to scale. Powered by PropertyBox

This three bedroom extended semi detached family home is set in a favoured location convenient for local amenities and transport links. The accommodation comprises of three double bedrooms, two bathrooms (one ensuite) and a spacious and recently modernised open plan kitchen with large living space both with underfloor heating. The property also benefits from off street parking, an electric car charging point, a private south facing garden and has planning currently in place to extend into the loft.