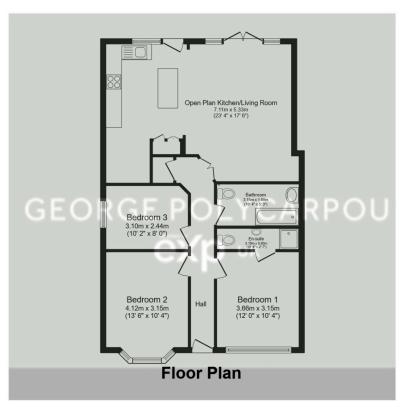

- Three Double Bedrooms
- Recently Updated Throughout
- Private South Facing Garden
- 0.3 Miles Away From Carpenders Park Station
- Marketed By George Polycarpou REF/ GP0453

Total floor area 85.5 sq.m. (920 sq.ft.) approx

This plan is for illustration purposes only and may not be representative of the property. Plan not to scale. Powered by PropertyBox

This three bedroom extended semi detached family home is set in a favoured location convenient for local amenities and transport links. The accommodation comprises of three double bedrooms, two bathrooms (one ensuite) and a spacious and recently modernised open plan kitchen with large living space both with underfloor heating. The property also benefits from off street parking, an electric car charging point, a private south facing garden and has planning currently in place to extend into the loft.