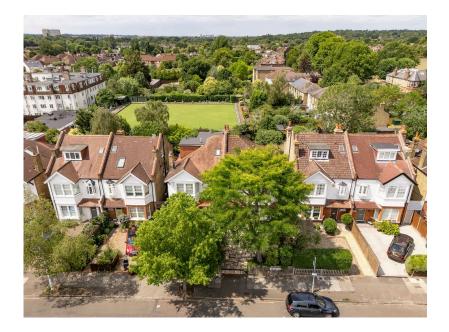

## Durham Road, West Wimbledon, SW20

Guide Price £1,600,000

- Beautiful Four Bedroom Semi
  Sought After West **Detached Edwardian Home** (1,564 Sq.Ft)
  - Wimbledon Location
- Period Appeal and Classic Design
- Two Wonderful Reception Rooms
- Well Equipped Kitchen/ Breakfast Room
- First Floor Bathroom/WC
- Mature Private Garden
- Off Street Parking
- Close to Raynes Park Station, Property Ref: DA 0587 Schools and Amenities

Beautiful four bedroom Edwardian family home (1,564 Sq.Ft) with driveway parking and large 72'0 mature private garden, superbly situated in a sought after West Wimbledon location close to Raynes Park station and amenities. Offering bright and spacious accommodation with a wealth of period appeal and character, as well as significant potential for additional extension and upgrade to suit own taste. Property Ref: DA 0587