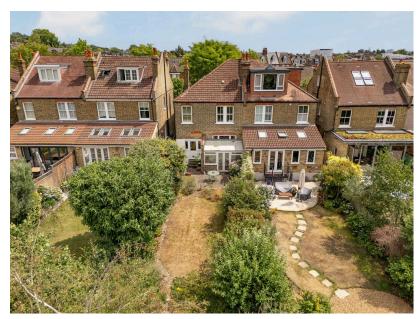

Beautiful four bedroom Edwardian family home (1,564 Sq.Ft) with driveway parking and large 72'0 mature private garden, superbly situated in a sought after West Wimbledon location close to Raynes Park station and amenities. Offering bright and spacious accommodation with a wealth of period appeal and character, as well as significant potential for additional extension and upgrade to suit own taste. Property Ref: DA 0587