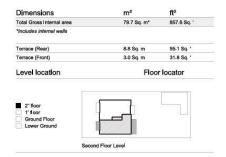

- 2 Bedroom
- 2 Private Balconies
- 858 sqft
- Excellent Transport Links: Elizabeth Line, Overground, Central & Piccadilly Lines
- Second Floor

Patron 2 Hellener Hellener Hellener Hellener Hellener Terres