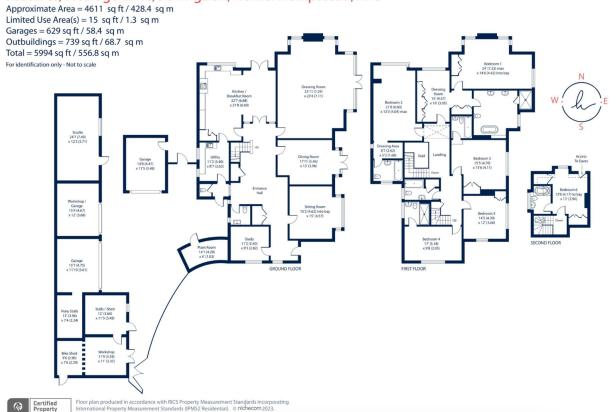

## Pastures, Vicarage Lane, Bovingdon

Guide Price £2,395,000

Ref: MS0129

Situated in the pretty village of Bovingdon, close to Hemel Hempstead, Berkhamsted and Chesham is this imposing period detached family residence offering almost 6000 Sq Ft (556 SQM) of living space set in acres of private gardens.