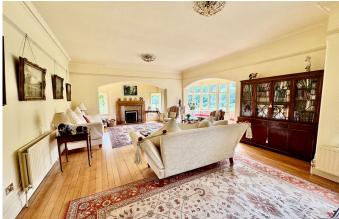

This secluded house is approached via an elegant carriage driveway, with the front elevation beautifully adorned with Wisteria climbing. The front door opens into a grand entrance hall featuring a handmade American Oak staircase and doors, complemented by elevated ceilings that create an immediate sense of grandeur.