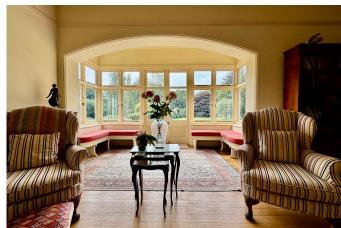

This secluded house is approached via an elegant carriage driveway, with the front elevation beautifully adorned with Wisteria climbing. The front door opens into a grand entrance hall featuring a handmade American Oak staircase and doors, complemented by elevated ceilings that create an immediate sense of grandeur.