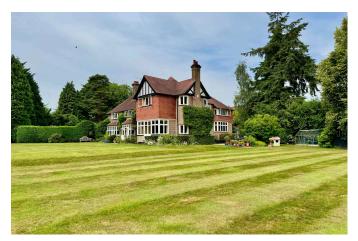

## Pastures, Vicarage Lane, Bovingdon

Guide Price £2,395,000

Ref: MS0129

Situated in the pretty village of Bovingdon, close to Hemel Hempstead, Berkhamsted and Chesham is this imposing period detached family residence offering almost 6000 Sq Ft (556 SQM) of living space set in acres of private gardens.

This secluded house is approached via an elegant carriage driveway, with the front elevation beautifully adorned with Wisteria climbing. The front door opens into a grand entrance hall featuring a handmade American Oak staircase and doors, complemented by elevated ceilings that create an immediate sense of grandeur.