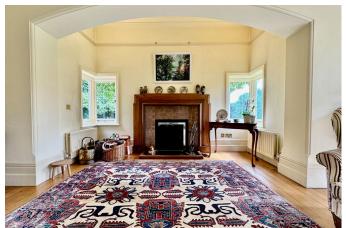

This secluded house is approached via an elegant carriage driveway, with the front elevation beautifully adorned with Wisteria climbing. The front door opens into a grand entrance hall featuring a handmade American Oak staircase and doors, complemented by elevated ceilings that create an immediate sense of grandeur.