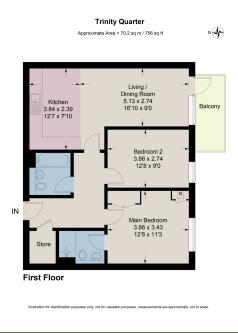

## Flat 30, Wey Corner, Walnut Tree Close, Central Guildford

£2,450PCM (Deposit: £2,826)

- Quote RA1223 for all enquiries
- 756 sqft
- Private balcony
- Premium finishes throughout
  Open-plan reception room
  Luxury contemporary
  with modern fitted kitchen kitchen
- · Close to Guildford Town Centre

- 2 Bed 2 Bath Flat
- · Master bedroom with ensuite shower room
- · 1st floor Lateral apartment -Partially furnished
- · Close to Guildford Train Station

Tax Band: C Furnished: Not Specified

## Quote RA1223 for all enquiries

This newly built, two-bedroom flat in Central Guildford offers an open-plan reception room with a private balcony. Completed in 2019, it's part of a development located on the banks of the River Wey comprising of a small collection of boutique apartments. The flat has 2 bedrooms, 2 bathrooms, and over 756 sqft of lateral living space. The fully integrated kitchendiner has modern appliances and a contemporary finish. Abundant natural light pours in through large windows creating a bright, airy atmosphere. The private balcony is south-facing.