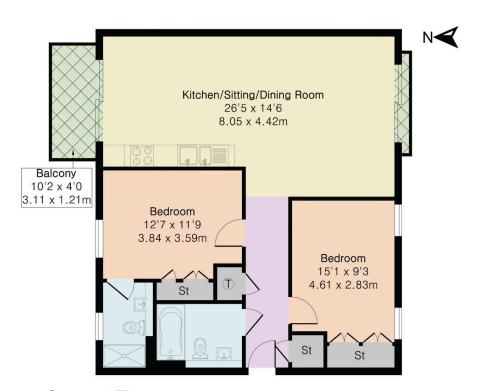

00











Please Quote Ref AA1262 For All Enquiries - Guide Price £500,000 - £525,000 - A bright and spacious two-bedroom, two-bathroom apartment with private balcony, set in a modern development between Forest Hill and Honor Oak Park.

## Your Logo

#### **Key Features**

- Please Quote Ref AA1262 For All Enquiries
- Two double bedrooms, including master with en-suite
- Second double bedroom with walk-in wardrobe and extra storage
- Access to a communal garden
- Excellent transport links via Honor Oak Park & Catford stations

- Guide Price £500,000 £525,000
- Spacious open-plan kitchen/living area with modern finish
- Stylish main bathroom with high-quality fittings
- Approx. 800 sq ft of bright, well-laid-out living space
- .

### Approximate Gross Internal Area 791 sq ft - 73 sq m



Second Floor