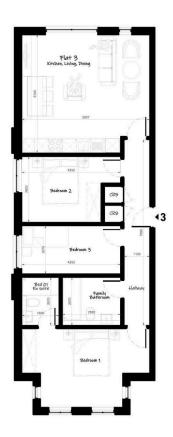

- · 3 Bedroom
- South-Facing Communal Garden
- 920 sqft
- Excellent Transport Links: Elizabeth Line, Overground, Central & Piccadilly Lines
- Ground Floor

FLAT 3 - (3 Bed Apartment)

Quote MG1175 on all enquiries.