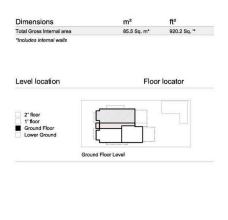

- · 3 Bedroom
- South-Facing Communal Garden
- 920 sqft
- Excellent Transport Links: Elizabeth Line, Overground, Central & Piccadilly Lines
- Ground Floor

FLAT 3 - (3 Bed Apartment)

Quote MG1175 on all enquiries.