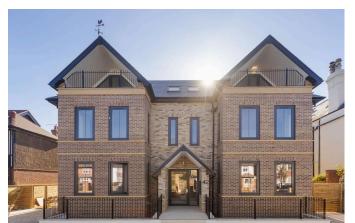

## Creswick Road, London, W3

£3,500PCM (Deposit: £4,038)

markgoodevedocker.exp.uk.com

07368 595 105

Tax Band: D Furnished: Unfurnished

- Please quote MG1175 for all enquiries.
- 2 Bathrooms (1 En-Suite)
- Bespoke Kitchen with Integrated Smeg Appliances
- Underfloor Heating Throughout
- Luxury Finish Throughout

- · 3 Bedroom
- South-Facing Communal Garden
- 920 sqft
- Excellent Transport Links: Elizabeth Line, Overground, Central & Piccadilly Lines
- Ground Floor

FLAT 3 - (3 Bed Apartment)

Quote MG1175 on all enquiries.

READY TO MOVE IN | 3 BEDROOM GROUND FLOOR APARTMENT | SOUTH-FACING COMMUNAL GARDEN | 920 SQ FT