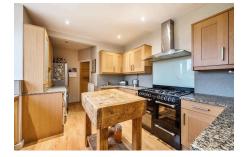

## **Key Features**

- Please Quote Ref AA1262 For All Enquiries
- Elegant sitting room with working open fireplace and French doors to sunroom
- Kitchen with garden views, range cooker and adjoining breakfast room
- Four double bedrooms upstairs, including a second en-suite
- Gated driveway with parking for several cars and private pedestrian access