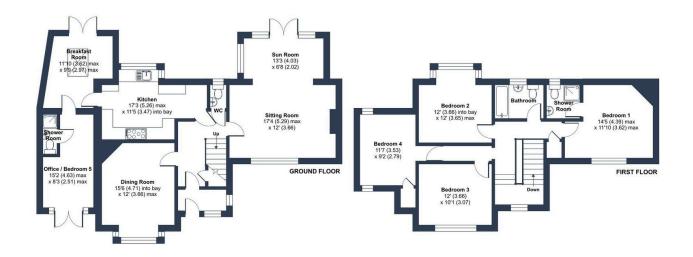

## Oaks Avenue, KT3

Guide Price £1,150,000-£1,200,000

Please Quote Ref AA1262 For All Enquiries - Guide Price £1,150,000 - £1,200,000 - This distinguished detached residence (1874sqft) occupies a generous plot on one of Worcester Park's most sought-after streets, offering an exceptional opportunity for discerning buyers seeking space, character, and flexibility.

## **Key Features**

- Please Quote Ref AA1262 For All Enquiries
- Elegant sitting room with working open fireplace and French doors to sunroom
- Kitchen with garden views, range cooker and adjoining breakfast room
- Four double bedrooms upstairs, including a second en-suite
- Gated driveway with parking for several cars and private pedestrian access

- Distinguished detached home (1874sqft) on one of Worcester Park's most soughtafter roads
- Solid wood flooring and charming feature fireplaces throughout
- Ground floor office/guest bedroom with en-suite — ideal for flexible living
- 100ft rear garden with patio, mature planting and huge potential
- Generous plot with lapsed planning permission and further potential to extend (STPP)

Approximate Area = 1874 sq ft / 174 sq m

For identification only - Not to scale

Floor plan produced in accordance with RICS Property Measurement 2nd Edition, Incorporating International Property Measurement Standards (IPMS2 Residential). ©nthecom 2025. Produced for Alex Harvey Estate Agents. REF: 142