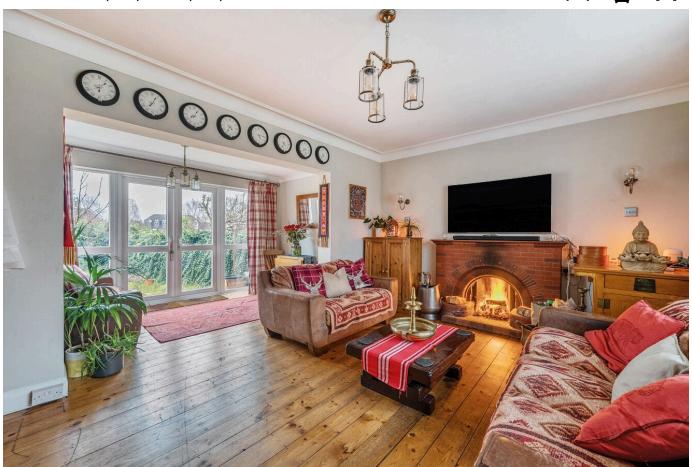

## **Key Features**

- Please Quote Ref AA1262 For All Enquiries
- Elegant sitting room with working open fireplace and French doors to sunroom
- Kitchen with garden views, range cooker and adjoining breakfast room
- Four double bedrooms upstairs, including a second en-suite
- Gated driveway with parking for several cars and private pedestrian access

- Distinguished detached home (1874sqft) on one of Worcester Park's most soughtafter roads
- Solid wood flooring and charming feature fireplaces throughout
- Ground floor office/guest bedroom with en-suite — ideal for flexible living
- 100ft rear garden with patio, mature planting and huge potential
- Generous plot with lapsed planning permission and further potential to extend (STPP)