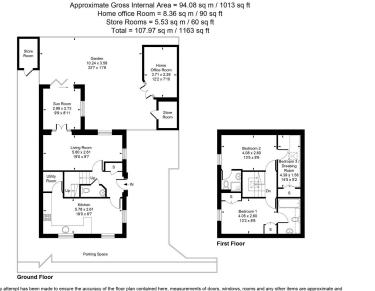

## 14a Church Road, £2,950PCM (Deposit: £3,403)

- Please Quote MJ1246
- Two Spacious Double Bedrooms & 1 Single
- Walking Distance To Watford Private Driveway And Secure Junction Station
- Beautifully Landscaped Garden With Fountain
- Ideal For Families And Professionals

- Gated Detached Property In Prime Central Watford Location
- Bespoke-Built Design With High-Quality Finish
- Entrance
- Excellent Access To Local Schools, Shops, And Amenities

🍋 3 📛 2 🚘 1

Tax Band: Furnished: Unfurnished