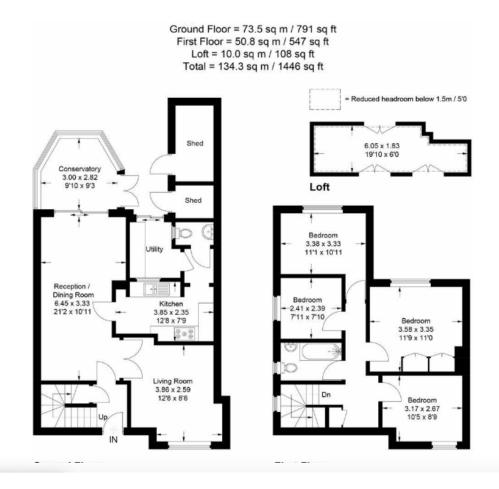

@ mark.stern@exp.uk.com

markstern.exp.uk.com

- markstern.exp.uk.com
- **\**

- 4 Double Bedrooms
- Family Bathroom and Guest WC
- 1446 Sq Ft 134.3 SQM (Including Loft)
- Modern Cottage Style Fitted Kitchen
- Close to High Street and Aminities

- 2 Reception Rooms
- Conservatory
- Secluded Front & Rear Gardens
- Transport Links Kings Langley Station into London Euston - M25 / M1
- Very Well Presented Property