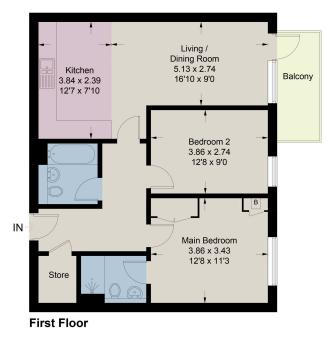

### Approximate Area = 70.2 sq m / 756 sq ft

Illustration for identification purposes only, not for valuation purposes, measurements are approximate, not to scale.