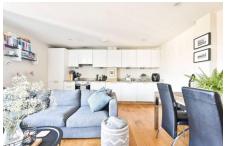

## Nelson House, 1 Westwick Gardens, W14

£2,300PCM (Deposit: £2,653)

Tax Band: C Furnished: Part-Furnished

Quote MG1175 for all enquiries.

Set within a modern development, this superb third-floor 1 bedroom apartment is finished to a high standard throughout and benefits from lift access, excellent storage, and two private balconies—one east-facing for morning sun and one west-facing to enjoy the evening light.

## **Key Features**

- Please quote MG1175 for all enquiries
- · 2 Private Balconies East & West Facing
- · Open Plan Kitchen/Reception with floor to ceiling windows
- c. 530 sqft
- Moments from green park & Walking distance to multiple transport lines