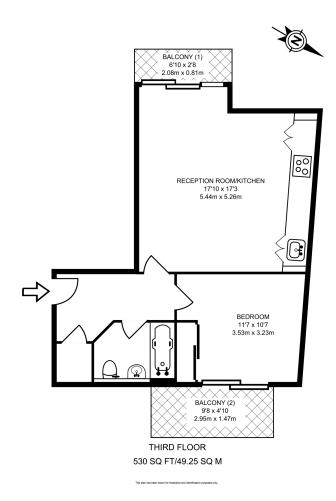

## Nelson House, 1 Westwick Gardens, W14

£2,300PCM (Deposit: £2,653)

Tax Band: C Furnished: Part-Furnished

Quote MG1175 for all enquiries.

Set within a modern development, this superb third-floor 1 bedroom apartment is finished to a high standard throughout and benefits from lift access, excellent storage, and two private balconies—one east-facing for morning sun and one west-facing to enjoy the evening light.

## **Key Features**

- Please quote MG1175 for all enquiries
- · 2 Private Balconies East & West Facing
- · Open Plan Kitchen/Reception with floor to ceiling windows
- c. 530 sqft
- Moments from green park & Walking distance to multiple transport lines

- 1 Double Bedroom
- · 3rd Floor with Lift Access
- Contemporary Finish Throughout
- Lots of built in storage
- · Close to shops & restaurants of Westfield Shopping Centre