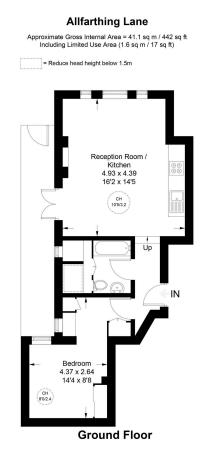

## Allfarthing Lane, Wandsworth, SW18

£375,000 - £400,000

🍋 1 🚰 1 🚘 1

PLEASE QUOTE JW0326 - GUIDE PRICE £375,000 - £400,000 - Gorgeous one bedroom ground floor maisonette (442 Sq.Ft) with external terrace, ideally situated within easy reach of the centre of Wandsworth, unrivalled transport links and bustling amenities. Offered to the market with share of the freehold, the property offers bright and spacious accommodation with a wealth of period appeal, sympathetically appointed with stylish interiors and neutral decor throughout - ideal for first time or investor buyers alike. Features include an inviting open plan reception/kitchen, contemporary style bathroom, bedroom with well equipped dressing area, high ceilings, gas central heating, double glazing, quality floor coverings and private entrance.

## **Key Features**

- PLEASE QUOTE JW0326
- FANTASTIC EARLSFIELD/WANDSWORTH LOCATION
- HIGH CEILINGS
- EXTERNAL TERRACE
- CLOSE TO EXCELLENT TRANSPORT LINKS

- STUNNING 1 BED GROUND FLOOR MAISONETTE (442 SQ.FT)
- PERIOD APPEAL AND STYLISH
  INTERIORS
- MODERN OPEN PLAN LIVING