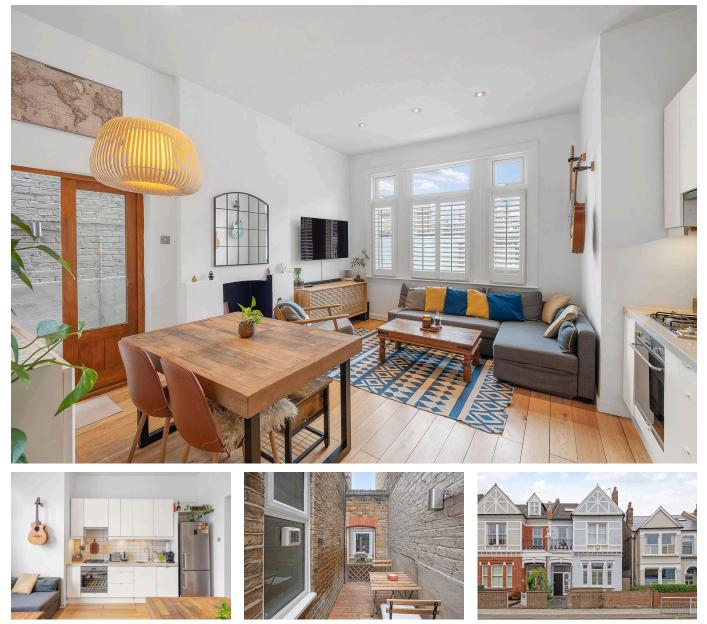

## Allfarthing Lane, Wandsworth, SW18

£375,000 - £400,000

🍋 1 🚰 1 🚘 1

PLEASE QUOTE JW0326 - GUIDE PRICE £375,000 - £400,000 - Gorgeous one bedroom ground floor maisonette (442 Sq.Ft) with external terrace, ideally situated within easy reach of the centre of Wandsworth, unrivalled transport links and bustling amenities. Offered to the market with share of the freehold, the property offers bright and spacious accommodation with a wealth of period appeal, sympathetically appointed with stylish interiors and neutral decor throughout - ideal for first time or investor buyers alike. Features include an inviting open plan reception/kitchen, contemporary style bathroom, bedroom with well equipped dressing area, high ceilings, gas central heating, double glazing, quality floor coverings and private entrance.

## **Key Features**

- PLEASE QUOTE JW0326
- FANTASTIC EARLSFIELD/WANDSWORTH LOCATION
- HIGH CEILINGS
- EXTERNAL TERRACE
- CLOSE TO EXCELLENT TRANSPORT LINKS

- STUNNING 1 BED GROUND FLOOR MAISONETTE (442 SQ.FT)
- PERIOD APPEAL AND STYLISH
  INTERIORS
- MODERN OPEN PLAN LIVING