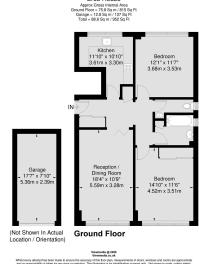

## Wimbledon Park Road, Wimbledon, SW19

£750,000

**2 1 1 1** 

- Beautiful Two Bedroom Ground Floor Apartment (815 Sq.Ft)
- Moments from the All **England Lawn Tennis Club**
- Light and Airy Reception Room
- · Communal Gardens and Private Garage
- Amenities

- Desirable Location on Edge of Wimbledon Park
- Modern Living Space with Stylish Interiors
- Well Equipped Kitchen
- · Share of Freehold
- Close to Transport Links and Property Ref: DA 0587

Well presented two bedroom ground floor apartment (815 Sq.Ft) with garage en bloc and share of freehold, set within a desirable purpose built development on the edge of beautiful Wimbledon Park and moments from the iconic All England Lawn Tennis Club. Offering light and spacious accommodation with stylish interiors and modern finish throughout, the property provides the perfect blend of comfort and convenience, with a backdrop of stunning parkland literally on the doorstep. Features include an inviting reception/dining room, well equipped kitchen, modern bathroom and separate WC, ample inbuilt storage, gas central heating, double glazing, quality floor coverings, neutral decor and secure entry.