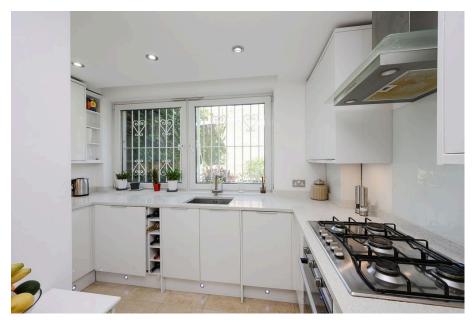

- Desirable Location on Edge of Wimbledon Park
- Modern Living Space with Stylish Interiors
- Well Equipped Kitchen
- · Share of Freehold
- Close to Transport Links and Property Ref: DA 0587

Well presented two bedroom ground floor apartment (815 Sq.Ft) with garage en bloc and share of freehold, set within a desirable purpose built development on the edge of beautiful Wimbledon Park and moments from the iconic All England Lawn Tennis Club. Offering light and spacious accommodation with stylish interiors and modern finish throughout, the property provides the perfect blend of comfort and convenience, with a backdrop of stunning parkland literally on the doorstep. Features include an inviting reception/dining room, well equipped kitchen, modern bathroom and separate WC, ample inbuilt storage, gas central heating, double glazing, quality floor coverings, neutral decor and secure entry.