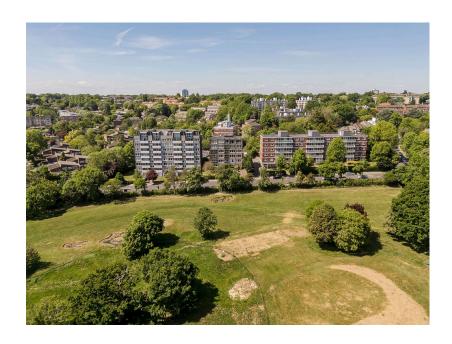

- Desirable Location on Edge of Wimbledon Park
- Modern Living Space with Stylish Interiors
- Well Equipped Kitchen
- · Share of Freehold
- Close to Transport Links and Property Ref: DA 0587

Well presented two bedroom ground floor apartment (815 Sq.Ft) with garage en bloc and share of freehold, set within a desirable purpose built development on the edge of beautiful Wimbledon Park and moments from the iconic All England Lawn Tennis Club. Offering light and spacious accommodation with stylish interiors and modern finish throughout, the property provides the perfect blend of comfort and convenience, with a backdrop of stunning parkland literally on the doorstep. Features include an inviting reception/dining room, well equipped kitchen, modern bathroom and separate WC, ample inbuilt storage, gas central heating, double glazing, quality floor coverings, neutral decor and secure entry.