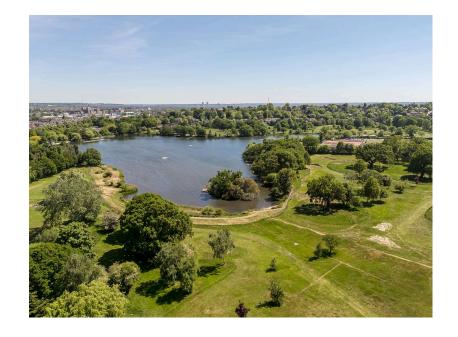

- Desirable Location on Edge of Wimbledon Park
- Modern Living Space with Stylish Interiors
- Well Equipped Kitchen
- · Share of Freehold
- Close to Transport Links and Property Ref: DA 0587

Well presented two bedroom ground floor apartment (815 Sq.Ft) with garage en bloc and share of freehold, set within a desirable purpose built development on the edge of beautiful Wimbledon Park and moments from the iconic All England Lawn Tennis Club. Offering light and spacious accommodation with stylish interiors and modern finish throughout, the property provides the perfect blend of comfort and convenience, with a backdrop of stunning parkland literally on the doorstep. Features include an inviting reception/dining room, well equipped kitchen, modern bathroom and separate WC, ample inbuilt storage, gas central heating, double glazing, quality floor coverings, neutral decor and secure entry.