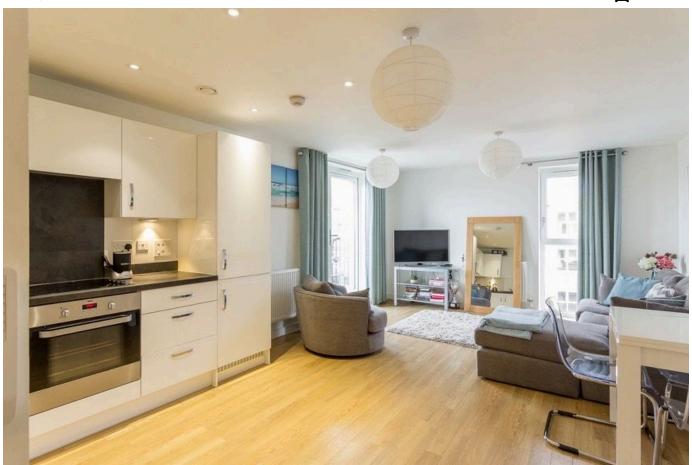

### Connersville Way, Croydon, CR0

QUOTE MR0560 - Beautifully presented two bedroom, two bathroom, third floor penthouse apartment (864 Sq.Ft) with large south facing private terrace and further balcony, superbly situated in a popular development moments from transport links and amenities. Offered to the market with long lease and no onward chain, the property provides light and spacious accommodation with modern interiors and neutral finish throughout - ideal for homeowner or investor alike. Features include a generous open plan reception/fitted kitchen, modern bathroom and principal en-suite, communal heating, double glazing, wood effect flooring. The development further benefits from a residents bike store, on-site cafe and climbing wall, and concierge services.

### **Key Features**

- QUOTE MR0560
- Popular Modern Development
- Bright and Spacious Open Plan Reception/Kitchen
- Family Bathroom and Principal Bedroom with En-Suite
- Long Lease and No Chain

- Well Presented Two Bedroom Penthouse Apartment (864 Sq.Ft)
- · Stylish Interiors and Neutral Finish
- Large South Facing Private Terrace and Balcony
- Bike Store, On-Site Facilities and Concierge Services
- Moments from Transport Links, Shops and Amenities