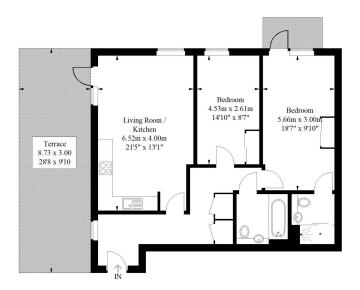

#### **Tudor Court, Croydon**

Approximate Gross Internal Area 80.3 sq m / 864 sq ft

**Third Floor** 

Illustration for identification purposes only, measurements are approximate, not to scale FloorplansUsketch.com © 2020 (ID709638)