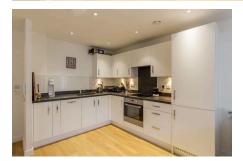

### Connersville Way, Croydon, CR0

QUOTE MR0560 - Beautifully presented two bedroom, two bathroom, third floor penthouse apartment (864 Sq.Ft) with large south facing private terrace and further balcony, superbly situated in a popular development moments from transport links and amenities. Offered to the market with long lease and no onward chain, the property provides light and spacious accommodation with modern interiors and neutral finish throughout - ideal for homeowner or investor alike. Features include a generous open plan reception/fitted kitchen, modern bathroom and principal en-suite, communal heating, double glazing, wood effect flooring. The development further benefits from a residents bike store, on-site cafe and climbing wall, and concierge services.

### **Key Features**

- QUOTE MR0560
- Popular Modern Development
- Bright and Spacious Open Plan Reception/Kitchen
- Family Bathroom and Principal Bedroom with En-Suite
- Long Lease and No Chain

- Well Presented Two Bedroom Penthouse Apartment (864 Sq.Ft)
- · Stylish Interiors and Neutral Finish
- Large South Facing Private Terrace and Balcony
- Bike Store, On-Site Facilities and Concierge Services
- Moments from Transport Links, Shops and Amenities