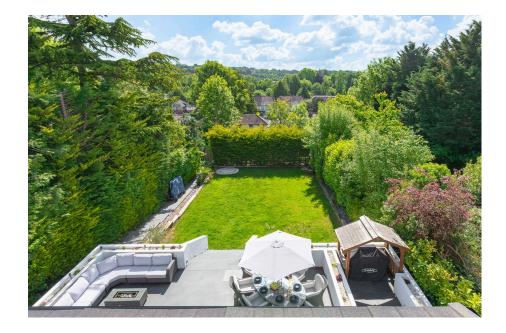

 Approximately 81ft South East facing garden 0.8 miles to Purley mainline station

Five Bedrooms | 28ft Open Plan Kitchen/Diner | Two Home Offices | Three Receptions | 3,448 Sq Ft, Over Three Floors (excluding loft) | Utility Room | Approximately 81ft South East facing garden | Approximately 36ft Patio | 0.3 miles to Reedham station | 0.8 miles to Purley mainline station