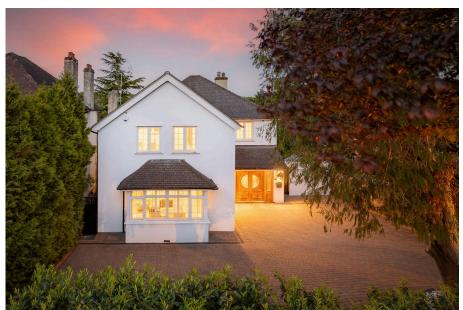

## **Downlands Road, Purley**

Offers Over £1,500,000

**5 5 3 3 3** 

• REF : NK1268 • Five Bedrooms

Three Bathrooms
Utility Room

• 28ft Open plan Kitchen/Diner • Three Receptions

• 3448 Sq ft (excluding loft) • Two Home Offices

 Approximately 81ft South East facing garden 0.8 miles to Purley mainline station

Five Bedrooms | 28ft Open Plan Kitchen/Diner | Two Home Offices | Three Receptions | 3,448 Sq Ft, Over Three Floors (excluding loft) | Utility Room | Approximately 81ft South East facing garden | Approximately 36ft Patio | 0.3 miles to Reedham station | 0.8 miles to Purley mainline station