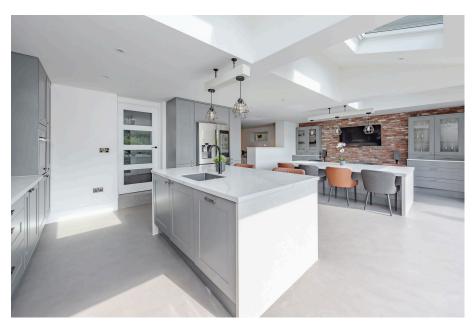

## **Downlands Road, Purley**

Offers Over £1,500,000

**5 5 3 3 3** 

• REF : NK1268 • Five Bedrooms

Three Bathrooms
Utility Room

• 28ft Open plan Kitchen/Diner • Three Receptions

• 3448 Sq ft (excluding loft) • Two Home Offices

 Approximately 81ft South East facing garden 0.8 miles to Purley mainline station

Five Bedrooms | 28ft Open Plan Kitchen/Diner | Two Home Offices | Three Receptions | 3,448 Sq Ft, Over Three Floors (excluding loft) | Utility Room | Approximately 81ft South East facing garden | Approximately 36ft Patio | 0.3 miles to Reedham station | 0.8 miles to Purley mainline station