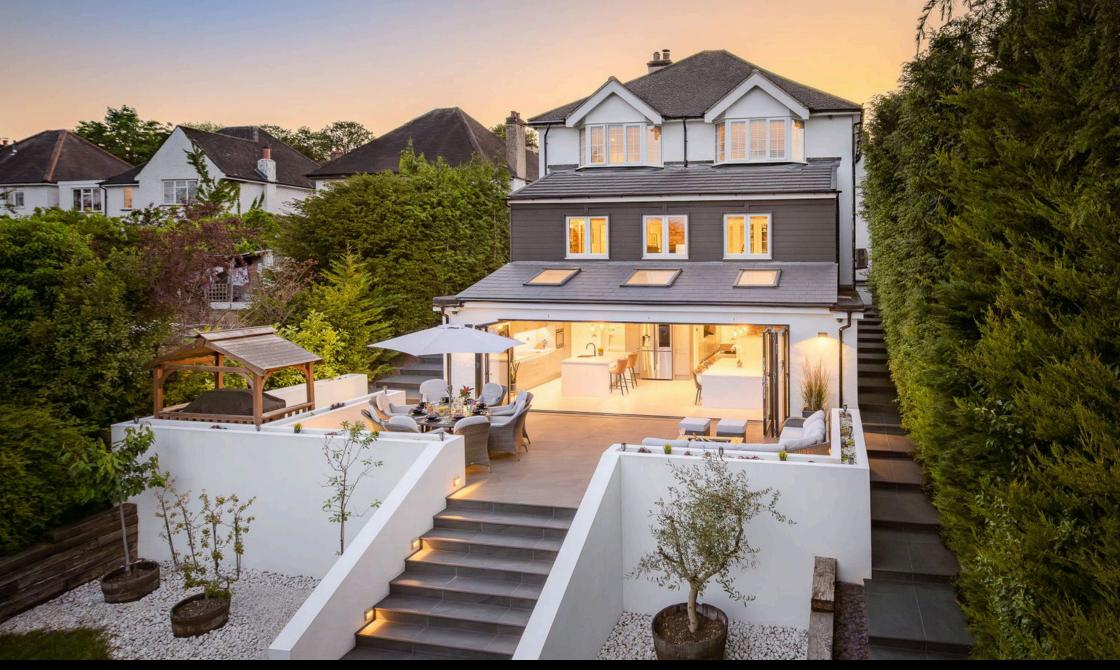

## **Downlands Road, Purley**

Offers Over £1,500,000

**5 5 3 3 3** 

• REF : NK1268 • Five Bedrooms

Three Bathrooms
Utility Room

• 28ft Open plan Kitchen/Diner • Three Receptions

• 3448 Sq ft (excluding loft) • Two Home Offices

 Approximately 81ft South East facing garden 0.8 miles to Purley mainline station

Five Bedrooms | 28ft Open Plan Kitchen/Diner | Two Home Offices | Three Receptions | 3,448 Sq Ft, Over Three Floors (excluding loft) | Utility Room | Approximately 81ft South East facing garden | Approximately 36ft Patio | 0.3 miles to Reedham station | 0.8 miles to Purley mainline station