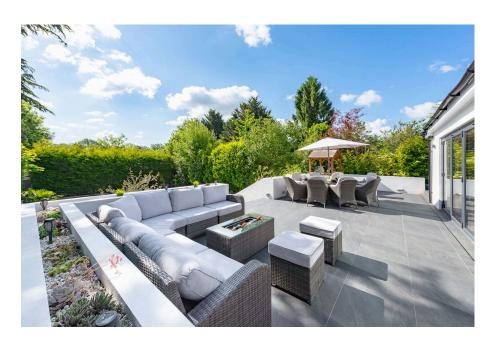

 Approximately 81ft South East facing garden 0.8 miles to Purley mainline station

Five Bedrooms | 28ft Open Plan Kitchen/Diner | Two Home Offices | Three Receptions | 3,448 Sq Ft, Over Three Floors (excluding loft) | Utility Room | Approximately 81ft South East facing garden | Approximately 36ft Patio | 0.3 miles to Reedham station | 0.8 miles to Purley mainline station