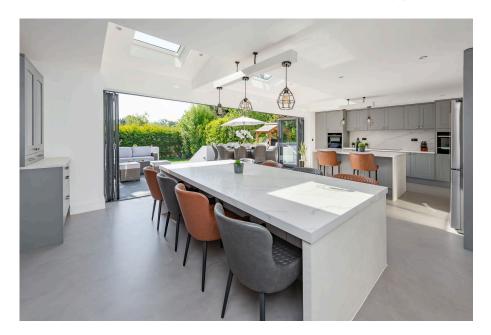

## **Downlands Road, Purley**

Offers Over £1,500,000

**5 5 3 3 3** 

• REF : NK1268 • Five Bedrooms

Three Bathrooms
Utility Room

• 28ft Open plan Kitchen/Diner • Three Receptions

• 3448 Sq ft (excluding loft) • Two Home Offices

 Approximately 81ft South East facing garden 0.8 miles to Purley mainline station

Five Bedrooms | 28ft Open Plan Kitchen/Diner | Two Home Offices | Three Receptions | 3,448 Sq Ft, Over Three Floors (excluding loft) | Utility Room | Approximately 81ft South East facing garden | Approximately 36ft Patio | 0.3 miles to Reedham station | 0.8 miles to Purley mainline station