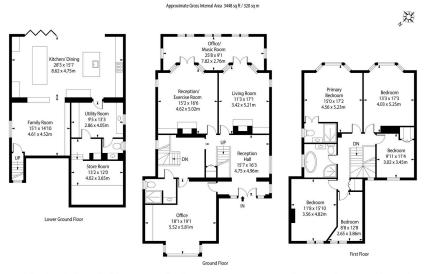

## **Downlands Road, Purley**

Offers Over £1,500,000

**5 5 3 3 3** 

• REF : NK1268 • Five Bedrooms

Three Bathrooms
Utility Room

• 28ft Open plan Kitchen/Diner • Three Receptions

• 3448 Sq ft (excluding loft) • Two Home Offices

 Approximately 81ft South East facing garden 0.8 miles to Purley mainline station

Five Bedrooms | 28ft Open Plan Kitchen/Diner | Two Home Offices | Three Receptions | 3,448 Sq Ft, Over Three Floors (excluding loft) | Utility Room | Approximately 81ft South East facing garden | Approximately 36ft Patio | 0.3 miles to Reedham station | 0.8 miles to Purley mainline station

Not to scale, for guidance only and must not be relied upon as a statement of fact. All measurements and areas are approximate only and have been prepared in accordance with the current edition of the RICS Code of Measuring Practice.