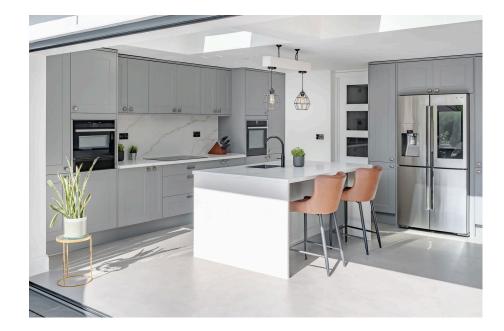

## **Downlands Road, Purley**

Offers Over £1,500,000

**5 5 3 3 3** 

• REF : NK1268 • Five Bedrooms

Three Bathrooms
Utility Room

• 28ft Open plan Kitchen/Diner • Three Receptions

• 3448 Sq ft (excluding loft) • Two Home Offices

 Approximately 81ft South East facing garden 0.8 miles to Purley mainline station

Five Bedrooms | 28ft Open Plan Kitchen/Diner | Two Home Offices | Three Receptions | 3,448 Sq Ft, Over Three Floors (excluding loft) | Utility Room | Approximately 81ft South East facing garden | Approximately 36ft Patio | 0.3 miles to Reedham station | 0.8 miles to Purley mainline station