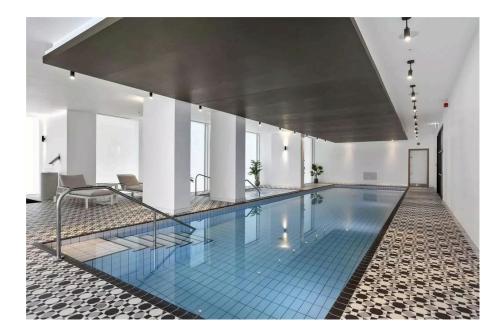

Residents of The Atlas Building enjoy access to an impressive range of exclusive amenities, including a swimming pool, spa, private cinema, residents' lounge, and a 24-hour concierge service, ensuring comfort and convenience.

## THE ATLAS BUILDING, CITY ROAD APPROXIMATE GROSS INTERNAL AREA 560 SQ FT / 52.02 SQ M

- Modern development
- Balcony with panoramic views
- Residents' gym
- Swimming pool & spa

- Chain free & vacant
- 15th-floor
- Comfort cooling and underfloor heating
- Private cinema
- 24hour concierge