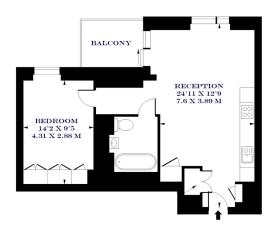

## Atlas, City Road, London £680,000

🍋 1 🚰 1 🚘 1

GS1270 - Superb one-bedroom apartment situated on the 15th floor of the highly sought-after Atlas Building on City Road, close to Old Street Tube station. This stylish residence is offered chain-free and spans approximately 560 sq ft (52.02 sq m), delivering a sophisticated living experience.

## THE ATLAS BUILDING, CITY ROAD APPROXIMATE GROSS INTERNAL AREA 560 SQ FT / 52.02 SQ M

- Modern development
- Balcony with panoramic views
- Residents' gym
- Swimming pool & spa

- Chain free & vacant
- 15th-floor
- Comfort cooling and underfloor heating
- Private cinema
- 24hour concierge