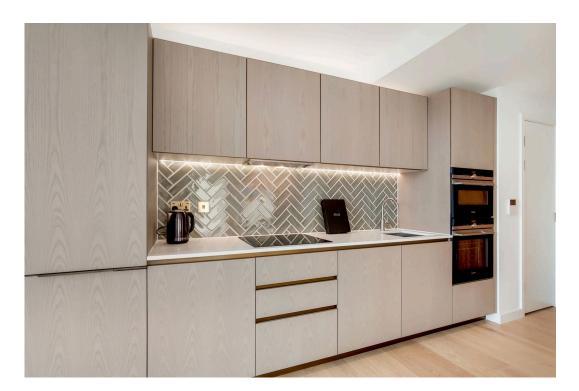

The apartment features a spacious open-plan reception area seamlessly integrated with a fully fitted kitchen, ideal for modern living and entertaining. The generously proportioned bedroom includes built-in wardrobes, offering ample storage, while the sleek bathroom is finished to a high standard. A private balcony provides breathtaking views across Central and West London, including iconic landmarks such as the London Eye.