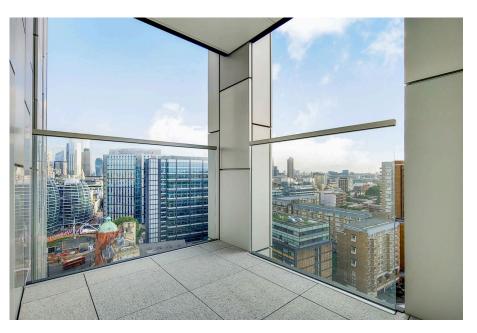

The apartment features a spacious open-plan reception area seamlessly integrated with a fully fitted kitchen, ideal for modern living and entertaining. The generously proportioned bedroom includes built-in wardrobes, offering ample storage, while the sleek bathroom is finished to a high standard. A private balcony provides breathtaking views across Central and West London, including iconic landmarks such as the London Eye.