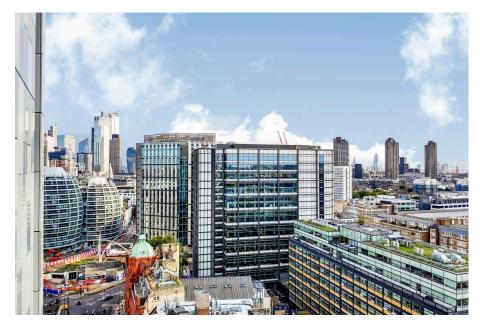

The apartment features a spacious open-plan reception area seamlessly integrated with a fully fitted kitchen, ideal for modern living and entertaining. The generously proportioned bedroom includes built-in wardrobes, offering ample storage, while the sleek bathroom is finished to a high standard. A private balcony provides breathtaking views across Central and West London, including iconic landmarks such as the London Eye.

The development's prime location offers outstanding connectivity, with Old Street station (Northern Line) just a short walk away. The vibrant social scenes, diverse restaurants, and eclectic shops of Shoreditch and Angel are also moments from your doorstep. This apartment presents a superb opportunity for those seeking a premium lifestyle in a prime London location.