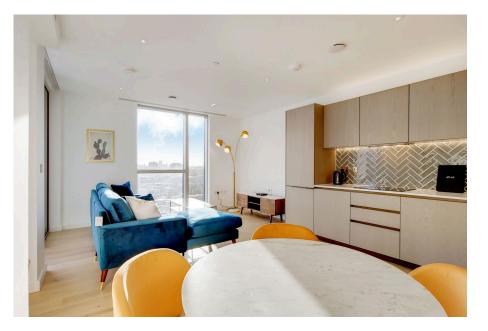

The apartment features a spacious open-plan reception area seamlessly integrated with a fully fitted kitchen, ideal for modern living and entertaining. The generously proportioned bedroom includes built-in wardrobes, offering ample storage, while the sleek bathroom is finished to a high standard. A private balcony provides breathtaking views across Central and West London, including iconic landmarks such as the London Eye.

Residents of The Atlas Building enjoy access to an impressive range of exclusive amenities, including a swimming pool, spa, private cinema, residents' lounge, and a 24-hour concierge service, ensuring comfort and convenience.