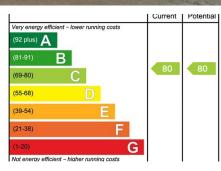

teddykleindienst.exp.uk.com

07925 703 051

## Flat 63, Crown House, 165, Kingston Road,

£1,400PCM (Deposit: £1,615)









Tax Band: C Furnished: Unfurnished

REF TK1239 // AVAILABLE IMMEDIATELY // UNFURNISHED // TOP FLOOR // LIFT ACCESS

## **Key Features**

- REF: TK1239
- Top Floor
- · Secure Entryphone
- Unfurnished
- · Close to Local Amenities

- Available Immediately
- · Lift Access
- · Spacious Apartment
- Excellent Transport Links
- One Bedroom Apartment

## CROWN HOUSE, KINGSTON ROAD

APPROXIMATE GROSS INTERNAL FLOOR AREA: 549 SQ FT - 51.00 SQ M



THIS FLOOR PLAN SHOULD BE USED AS A GENERAL OUTLINE FOR GUIDANCE ONLY AND DOES NOT CONSTITUTE IN WHOLE OR IN PART AN OFFER OR CONTRACT.
ANY MITIENDING PURCHASER OR LESSEE SHOULD SAIRSY THERESUS BY INSPECTIOUS SPRICES IN CONTRACT AS TO THE CORRECTIONS OF EACH STATEMENT.
ANY AREA, MEASUREMENTS OR DISTANCES QUOTED ARE APPROXIMATE AND SHOULD DOT BE USED TO YA