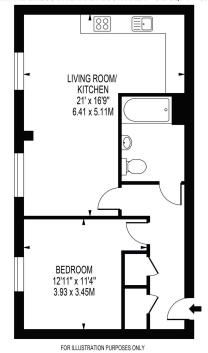

## CROWN HOUSE, KINGSTON ROAD

APPROXIMATE GROSS INTERNAL FLOOR AREA: 549 SQ FT - 51.00 SQ M

THIS FLOOR PLAN SHOULD BE USED AS A GENERAL OUTLINE FOR GUIDANCE ONLY AND DOES NOT CONSTITUTE IN WHOLE OR IN PART AN OFFER OR CONTRACT.
ANY MITIENDING PURCHASER OR LESSEE SHOULD SAIRSY THERESUS BY INSPECTIOUS SPRICES IN CONTRACT AS TO THE CORRECTIONS OF EACH STATEMENT.
ANY AREA, MEASUREMENTS OR DISTANCES QUOTED ARE APPROXIMATE AND SHOULD DOT BE USED TO YAUL PROPERTY OR BE EASIS OF THE ANY AREA.