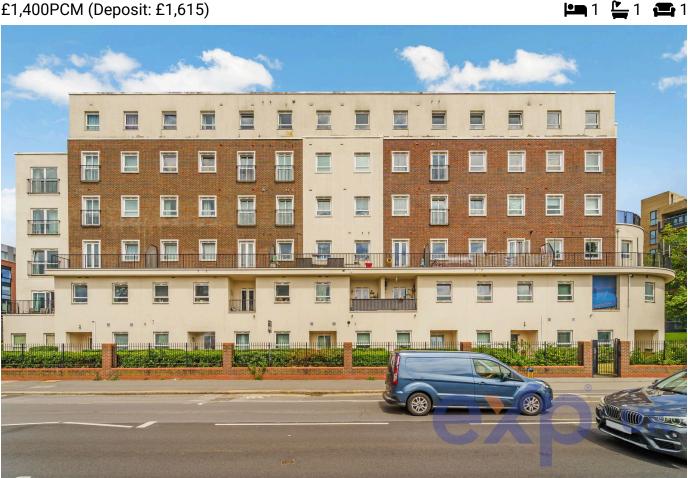

## Flat 63, Crown House, 165, Kingston Road,

£1,400PCM (Deposit: £1,615)

Tax Band: C Furnished: Unfurnished

REF TK1239 // AVAILABLE IMMEDIATELY // UNFURNISHED // TOP FLOOR // LIFT ACCESS

## **Key Features**

- REF: TK1239
- Top Floor
- · Secure Entryphone
- Unfurnished
- · Close to Local Amenities

- Available Immediately
- · Lift Access
- · Spacious Apartment
- Excellent Transport Links
- One Bedroom Apartment