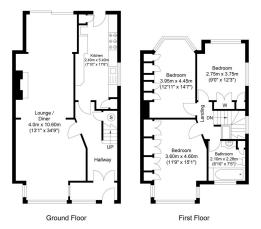

bedrooms an uncommon find in the area. Tastefully maintained throughout, the property boasts a spacious and light-filled interior ideal for modern family living. The ground floor features an open-plan living and dining area, enhanced by stylish bifold doors that seamlessly connect the indoors to a large, wellmaintained rear garden, perfect for entertaining or enjoying quiet family time. Upstairs, three double bedrooms provide ample space and flexibility for growing families, home working, or guests. The home also benefits from a smartly presented kitchen, modern bathroom, and off-street parking. Located in a quiet, family-friendly neighbourhood with excellent local schools, parks, and transport links nearby, this charming property offers both comfort and convenience in one of Harrow most



Approx Gross Internal Floor Area: 106.96 sq m. (1151.31 sq. ft.)