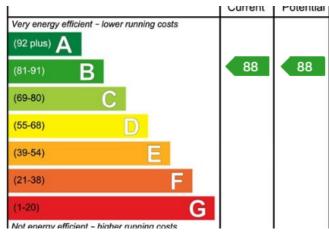

## Nelson House, 1, Westwick Gardens

£2,500PCM (Deposit: £2,884)

Tax Band: D Furnished: Not Specified

- Please quote MG1175 for all enquiries
- Open Plan Kitchen/Reception with floor to ceiling windows
- · 2nd Floor
- c. 643 sqft
- Moments from green park & Walking distance to multiple transport lines