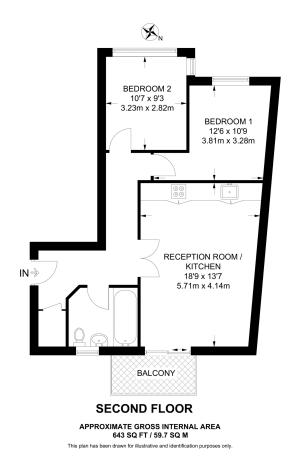

## Nelson House, 1, Westwick Gardens

£2,500PCM (Deposit: £2,884)

Tax Band: D Furnished: Not Specified

- Please quote MG1175 for all enquiries
- Open Plan Kitchen/Reception with floor to ceiling windows
- · 2nd Floor
- c. 643 sqft
- Moments from green park & Walking distance to multiple transport lines

- 2 Double Bedrooms
- Private Balcony
- Contemporary Finish Throughout
- Pet Friendly
- Close to shops & restaurants of Westfield Shopping Centre

Please quote MG1175 for all enquiries.

Situated in the vibrant heart of Shepherd's Bush, this well-presented two-bedroom, one-bathroom flat on the second floor offers a stylish and comfortable living space ideal for modern urban living. Benefiting from an east-facing aspect, the property enjoys an abundance of natural morning light throughout the spacious open-plan kitchen and reception area.