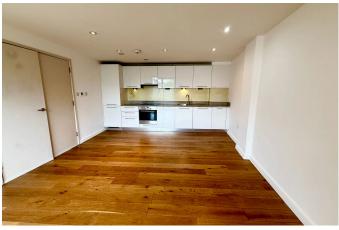

## Nelson House, 1, Westwick Gardens

£2,500PCM (Deposit: £2,884)

Tax Band: D Furnished: Not Specified

- Please quote MG1175 for all enquiries
- Open Plan Kitchen/Reception with floor to ceiling windows
- · 2nd Floor
- c. 643 sqft
- Moments from green park & Walking distance to multiple transport lines

- 2 Double Bedrooms
- Private Balcony
- Contemporary Finish Throughout
- Pet Friendly
- Close to shops & restaurants of Westfield Shopping Centre

Please quote MG1175 for all enquiries.

Situated in the vibrant heart of Shepherd's Bush, this well-presented two-bedroom, one-bathroom flat on the second floor offers a stylish and comfortable living space ideal for modern urban living. Benefiting from an east-facing aspect, the property enjoys an abundance of natural morning light throughout the spacious open-plan kitchen and reception area.