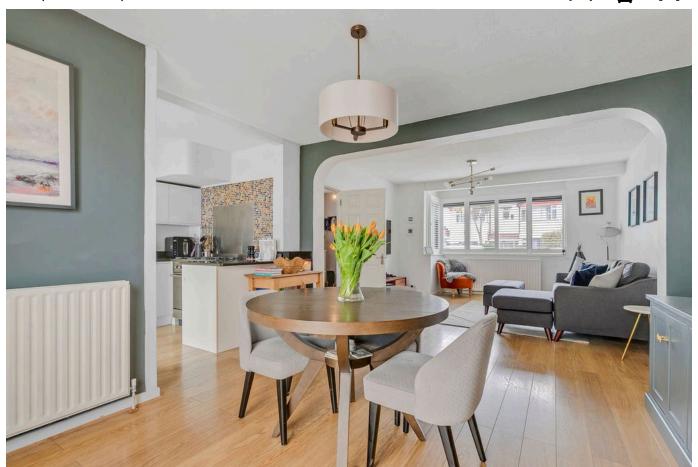

This striking property extends over three floors, finished to a high standard throughout – the perfect blend of comfort and convenience for modern family life. Features include: a contemporary open plan reception/kitchen/diner which opens out to a sunny conservatory, large porch (perfect for storing coats and shoes), a good size family bathroom, large loft with an en

### MILES RUDLAND

@ miles.rudland@exp.uk.com

suite, ample inbuilt storage, quality floor coverings, gas central heating and double glazing throughout.

If you lived here...

You'll be enjoying smart, bright and modern design and décor throughout, with swathes of natural light in every room. The sleek kitchen features glossy white kitchen cabinets, smart black countertops, a range oven and built in dishwasher. Engineered hardwood runs throughout the ground floor, accentuating the beautiful open plan reception/kitchen/dining space, with double doors opening out into the conservatory and garden. The property also boasts both rear and side-access with planning permission granted for a downstairs extension.