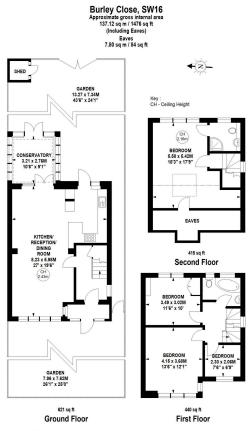

#### **Burley Close, Norbury, SW16**

£675,000 - £700,000

QUOTE MR0560 - GUIDE PRICE £675,000 - £700,000

A bright and well-presented four bedroom semi-detached house (1,476 Sq.Ft) with private garden, spacious garage and off-street parking, nestled in a quiet close located at the bottom of sought after Streatham Vale, close to transport links, outstanding schools and amenities.

This striking property extends over three floors, finished to a high standard throughout – the perfect blend of comfort and convenience for modern family life. Features include: a contemporary open plan reception/kitchen/diner which opens out to a sunny conservatory, large porch (perfect for storing coats and shoes), a good size family bathroom, large loft with an en

On the first floor, there are three well-proportioned bedrooms – two doubles and a single - with a spacious hallway and a family bathroom with a corner bath suite. Finally, on the second floor is an inviting master bedroom with modern en-suite shower, decorated in calm and neutral tones.