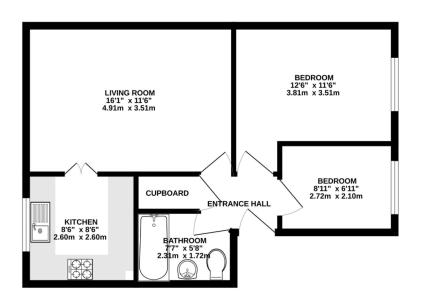

FIRST FLOOR 523 sq.ft. (48.6 sq.m.) approx.

Whist every attempt has been made to exame the accuracy of the floopian contained here, reasurement of doors, windows, noons and any other terms are approximate and not perspectively to size in any error, missiant or nex-adement. This plan is no flustrative purposes only and should be used as such by any prospective parchaser. The series, the objective purposes only and should be used as such by any prospective parchaser. The series, the objective parchaser of the objective parchaser as to their operability or efficiency can be given.