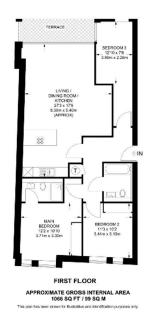

## Guide Price £4,000 to £4,200 PCM (Deposit: £4,615 to £4,846)

• 3 Double Bedrooms

• 2 Bathrooms (1 ensuite)

1st Floor

Lift Access

Secure & Gated development

Private Balcony

 Closest Tube Station -Ladbroke Grove

• Shops and Restaurants Nearby · Near to Grand Union Canal

Tax Band: D Furnished: Furnished Optional

Quote MG1175 for all enquiries.

A beautifully presented three-bedroom, two-bathroom flat located on the first floor (with lift) of a modern development on Southern Row, W10.