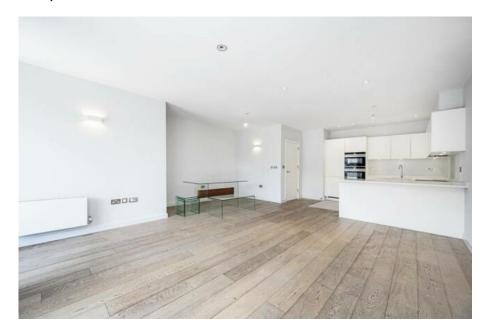

• Shops and Restaurants Nearby · Near to Grand Union Canal

Tax Band: D Furnished: Furnished Optional

Quote MG1175 for all enquiries.

A beautifully presented three-bedroom, two-bathroom flat located on the first floor (with lift) of a modern development on Southern Row, W10.

Finished to a high standard, this spacious property features stylish wooden flooring throughout, premium fixtures and fittings, and a private terrace—perfect for relaxing or entertaining.

Conveniently positioned close to a wide range of local shops, cafés, and amenities, with excellent transport links nearby via Ladbroke Grove Underground Station, providing easy access across London.