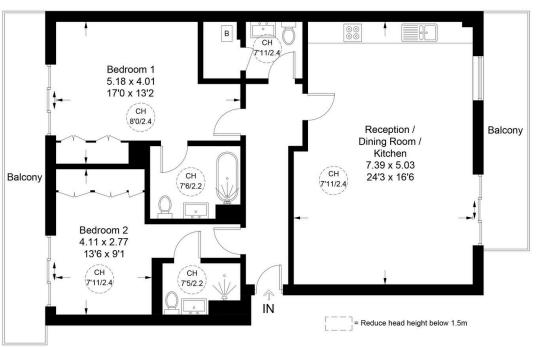

#### **Carlton Drive**

Approximate Gross Internal Area = 92.2 sq m / 992 sq ft Including Limited Use Area (0.2 sq m / 2 sq ft)

**Third Floor** 

Illustration for identification purposes only, not for valuation purposes, measurements are approximate, not to scale.