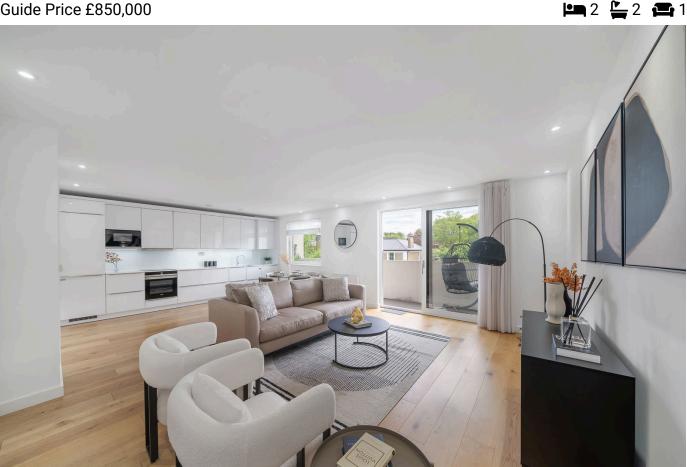

### Carlton Drive, Putney, SW15

Guide Price £850.000

PLEASE QUOTE JW0326 - Gorgeous two double bedroom, two bathroom, third floor apartment (992 Sq.Ft) with two private balconies, long lease and no onward chain, superbly situated in a modern development in the vibrant heart of Putney, just a short walk from transport links and amenities. Beautifully maintained and appointed, the property offers generous accommodation with stylish interiors and high quality finish throughout - ideal for homeowner or investor in this fantastic central location. Features include an impressive open plan 24'3 reception/kitchen, two en-suite bedrooms plus guest WC, ample inbuilt storage, electric heating, double glazing, secure entry, quality floor coverings and neutral decor. The apartment further benefits from a 'Right to Manage' (RTM) with collective input into the management of the building.

#### **Key Features**

- STUNNING 2 BED THIRD FLOOR APARTMENT (992 SQ.FT)
- STYLISH INTERIORS AND NEUTRAL **FINISH**
- 2 PRIVATE BALCONIES
- LONG LEASE, RTM AND NO CHAIN
- MOMENTS FROM FASHIONABLE SHOPS AND AMENITIES

- FANTASTIC CENTRAL LOCATION
- IMPRESSIVE 24'3 RECEPTION/KITCHEN
- 2 EN-SUITE BEDROOMS PLUS GUEST WC
- CLOSE TO PUTNEY AND EAST PUTNEY **STATIONS**
- PLEASE QUOTE JW0326