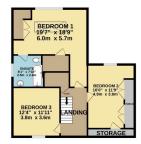

GROUND FLOOR 1857 sq.ft. (172.5 sq.m.) approx.

| KITCHENDINER<br>227" × 11'11"<br>6.9m × 3.6m | BEDROOM 4<br>877 × 82 <sup>-</sup><br>2.6m × 2.5m | ECEPTION ROO<br>23'4" × 8'7"<br>7.1m × 2.6m |
|----------------------------------------------|---------------------------------------------------|---------------------------------------------|
| RECEPTION<br>11'11" x 9'5"<br>3.6m x 2.9m    | Ţ,                                                |                                             |
| PORCH<br>20'1" x 4'11"<br>6.1m x 1.5m        |                                                   |                                             |
|                                              |                                                   | GARAGE<br>15'9" x 8'7"<br>4.8m x 2.6m       |

1ST FLOOR 1135 sq.ft. (105.4 sq.m.) approx.

eXp World UK Ltd is a registered company at Level 37, 25 Canada Square, London, E14 5LQ. Registered company number is 12016573. VAT Registration Number is 327 4120 29