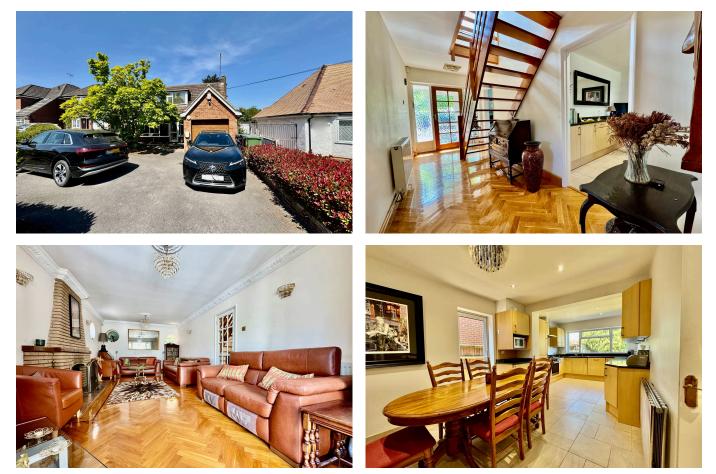

## The Pigeon House, Redbourn Road

Guide Price £850,000

🍋 4 🚰 3 🚘 3

Ref: MS0129

Occupying a prime position on Redbourn Road, between Cupid Green Roundabout and Cherry Tree Lane, this impressive detached chalet bungalow offers versatile three/four-bedroom accommodation finished to an exemplary standard throughout. The property features spacious and flexible living accommodation with three/four well-proportioned bedrooms, all maintained in immaculate decorative condition. An integral garage provides secure parking, and the entire property is presented in move-in condition requiring no additional work.

The property's standout feature is the substantial double-storey outbuilding located at the rear of the garden. At over 1000 SQ FT (93 SQM), this remarkable structure essentially offers the footprint of a separate dwelling, accessible via its own dedicated driveway from the slip road behind the property. Subject to planning permission.

## 

01923 549 065 / 07494 448 886
mark.stern@exp.uk.com
markstern.exp.uk.com

- 4 Bedrooms
- Conservatory
- Integral Garage
- Almost 3,000 SQ FT (277.9 SQM) Living Space Including Outbuilding
- Development Opportunity of Outbuilding

- 3 Reception Rooms
- 3 Bathrooms
- Off Street Parking for Several Cars
- Chain Free
- Well Located for Good Schools and Road Links

| 37           | JTBUILDING<br>"9" x 10'3"<br>.5m x 3.1m |              |
|--------------|-----------------------------------------|--------------|
| RECEPTION    | RECEPTION                               | KITCHEN      |
| 17'9" x 8'7" | 9'1" x 8'7"                             | 11'0" x 8'7" |
| 5.4m x 2.6m  | 2.8m x 2.6m                             | 3.3m x 2.6m  |