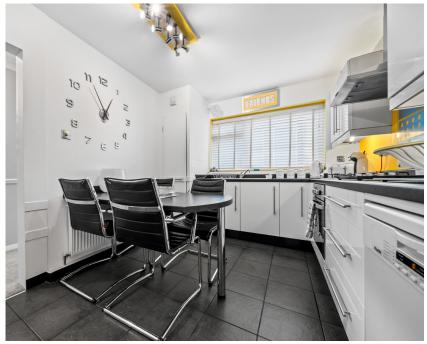

#### Inside, the property features a spacious lounge bathed in natural light, creating an inviting space for both relaxation and entertaining.

The well-appointed kitchen includes ample room for a four-person breakfast table and features premium Miele appliances, including a washing machine, tumble dryer, fridge, and freezer—combining practicality with style. Over the last few years, the carpets, boiler, and radiators have all been replaced, ensuring modern comfort throughout.