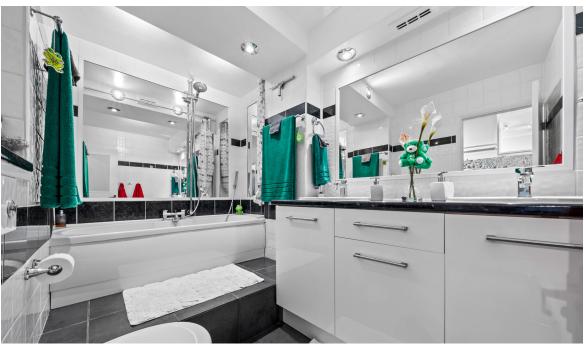

# The luxurious bathroom is a true highlight, boasting a double-ended bath with two shower attachments, dual wash hand basins, and plenty of built-in storage—perfect for busy mornings or relaxing evenings.