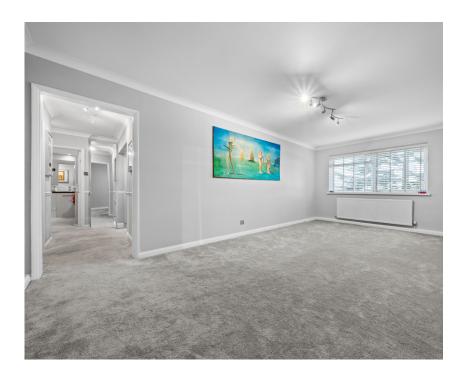

#### Inside, the property features a spacious lounge bathed in natural light, creating an inviting space for both relaxation and entertaining.

The well-appointed kitchen includes ample room for a four-person breakfast table and features premium Miele appliances, including a washing machine, tumble dryer, fridge, and freezer—combining practicality with style. Over the last few years, the carpets, boiler, and radiators have all been replaced, ensuring modern comfort throughout.