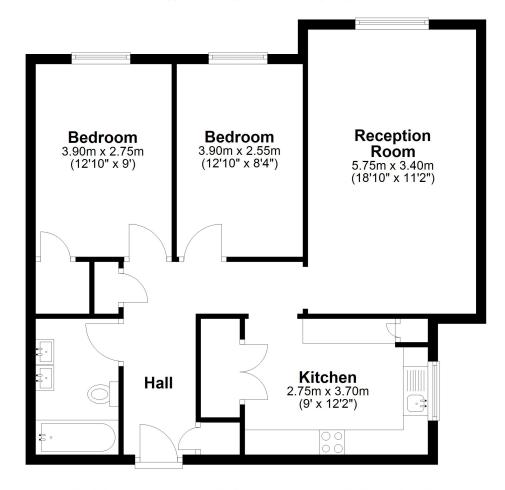

#### **First Floor**

Approx. 69.9 sq. metres (752.6 sq. feet)

Total area: approx. 69.9 sq. metres (752.6 sq. feet)

Measurements are to be used as a guide only and are not guaranteed to accurate and should not be used to make any formal decisions.