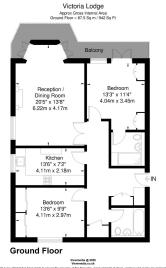

## Flat 3, Victoria Lodge, 34, Arterberry Road,

## £850,000

**₽**2 **₽**2 **₽**1

- Luxury Apartment with balcony and secure parking (942 sa ft)
- Principal bedroom with sleek Modern luxurious main En-suite shower room
- Spacious reception/dining room (20ft) with Private balconv
- Fully fitted modern kitchen with integrated appliances
- Secure underground Parking

- Stunning two double bedroom two bath apartment.
- bathroom
- Superbly presented and stylish interior.
- Raised Ground floor position
- Close to Wimbledon Village, Common, parks, schools, and excellent transport links. Property Ref: DA 0587

This stylish two-bedroom raised ground floor apartment offers 942 sq ft of beautifully presented living space. It features a spacious reception/dining room with access to a private balcony, a modern separate kitchen, and two generous bedrooms. The main bedroom includes an en-suite shower room, while the second bedroom is served by a contemporary bathroom with a bathtub. Ideally located close to Wimbledon Village and excellent transport links, this property offers elegant living in a prime London location.

Virtumotia g subsi-Whilst every attempt has been made to ensure the accuracy of the foot plan, measurements of doors, windows and rooms are approximate and no responsibility is taken for any error or creason. This illustration is to identification purpose only. Not desem to scale, whice stated