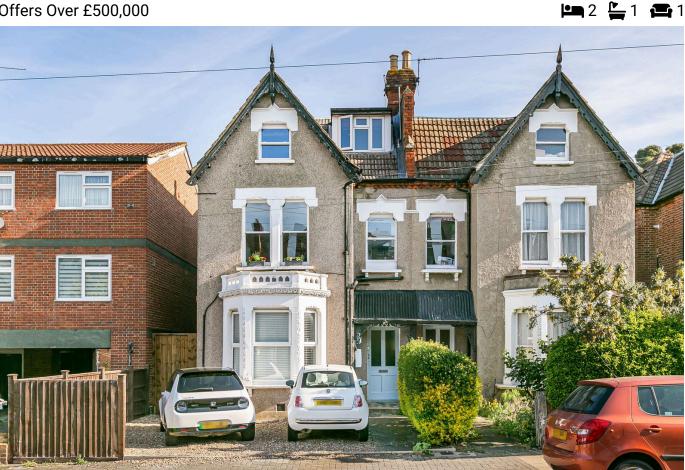

## Hopton Road, London, SW16

Offers Over £500.000

\*\*\*PLEASE QUOTE LT0751 FOR ALL ENQUIRIES\*\*\*

## Stunning 2-Bedroom Garden Flat – 852 Sqft – Offers Above £500,000

Discover this beautifully presented 2-bedroom garden flat, spanning an impressive 852 sqft, perfectly blending period charm with modern comforts. Located in a sought-after residential area, this spacious ground-floor property offers a private rear garden, ideal for relaxing or entertaining.

#### **Key Features**

- · 2 Double Bedrooms
- 852sqft
- · Great condition
- · Close to Streatham Station
- · Share of Freehold

- Split Level
- · Private Garden
- · Victorian Build
- · Close to Streatham Common
- · High Ceilings