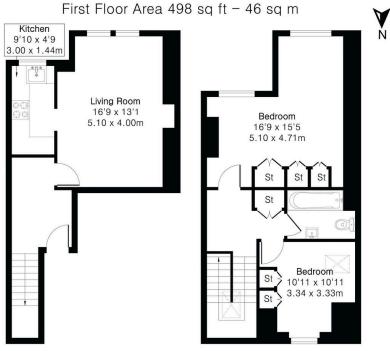

### Approximate Gross Internal Area 852 sq ft - 79 sq m

Ground Floor Area 354 sq ft - 33 sq m
First Floor Area 498 sq ft - 46 sq m