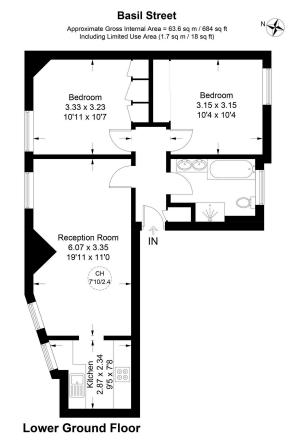

## Basil Street, Knightsbridge, SW3

JONATHAN WOODS EXP UK

£800.000 - £895.000

PLEASE QUOTE JW0326 - GUIDE PRICE 800K - £895K - Beautiful two double bedroom, ground floor apartment (684 Sq.Ft) superbly situated in a prestigious portered mansion block in the heart of Knightsbridge, moments from wonderful Hyde Park and high end shops including Harrods and Harvey Nicholls. The property offers bright and spacious accommodation with elegant interiors and high quality finish throughout – the perfect blend of luxury and convenience in this extremely sought after and desirable location. Features include a wonderful 19'11 reception room, well equipped kitchen, stylish bathroom, inbuilt storage, gas central heating, neutral décor and quality floor coverings.

## **Key Features**

- BEAUTIFUL 2 BED GROUND FLOOR APARTMENT (684 SQ.FT)
- DESIRABLE KNIGHTSBRIDGE LOCATION MOMENTS FROM HYDE PARK
- HIGH QUALITY FINISH THROUGHOUT
- SECURE ENTRY
- CLOSE TO TRANSPORT LINKS AND HIGH END AMENITIES