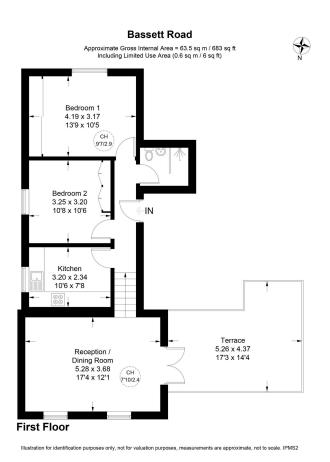

MARK GOODEVE-DOCKER **EX** 

🐛 07368 595 105

- Please quote MG1175 for all enquiries.
- · 2 Double Bedrooms
- 1st Floor
- Quiet Tree Lined Road
- · Close to Portobello Road market

Large Private Roof Terrace

Ο υκ

- Separate Modern Kitchen
- Spacious reception room leading onto the roof terrace
- Short walk from Ladbroke Grove tube Station (Circle, Hammersmith & City)
- · Beautifully maintained building

Please quote MG1175 for all enquiries.

Set within a handsome double-fronted Victorian villa on one of North Kensington's most desirable streets, this beautifully presented first-floor split level flat offers an exceptional private roof terrace with sweeping views over the tranquil rear gardens.