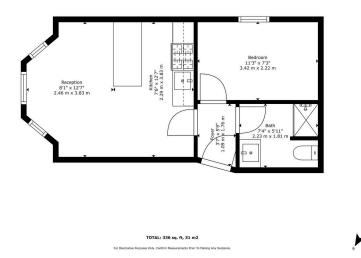

## Elegant 1-Bedroom Flat on Prestigious Tankerville Road, SW16

Discover this charming 1-bedroom flat situated on the highly sought-after Tankerville Road in SW16. Arranged over 336sqft, combining contemporary living with a prime location, this property offers a perfect retreat for professionals, couples, or investors.