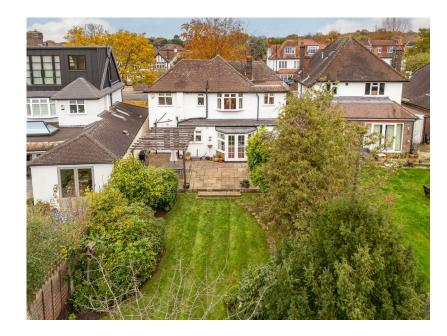

## Coombe Lane, West Wimbledon, SW20

Guide Price £1,660,000

- Beautiful Four Bedroom **Detached Family Home** (1,789 Sq.Ft)
- Further Extension Potential. **STPP**
- Diner
- South Facing Garden Backing
  Garage and Carriage onto Playing Fields
- · Close to Transport Links, Schools and Amenities

- Sought After Residential Location
- Two Stunning Reception Rooms
- Well Equipped Eat-In Kitchen/
  Two Shower Rooms (One En-Suite) Plus Guest WC
  - Driveway
  - Property Ref: DA 0587

Beautiful four bedroom detached family home (1,789 Sq.Ft) with carriage driveway providing off street parking for multiple vehicles, garage and south facing garden backing onto open playing fields. Offering significantly extended and superbly appointed accommodation with modern interiors and quality finish, plus additional extension potential if desired, STPP. Property Ref: DA 0587