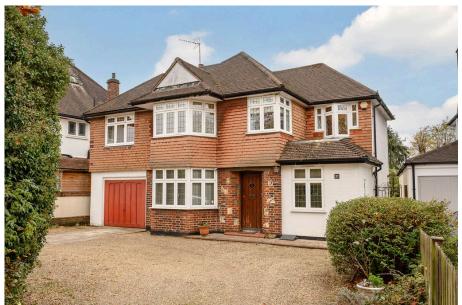

## Coombe Lane, West Wimbledon, SW20

Guide Price £1,660,000

- Beautiful Four Bedroom **Detached Family Home** (1,789 Sq.Ft)
- Further Extension Potential. **STPP**
- Diner
- South Facing Garden Backing
  Garage and Carriage onto Playing Fields
- · Close to Transport Links, Schools and Amenities

- Sought After Residential Location
- Two Stunning Reception Rooms
- Well Equipped Eat-In Kitchen/
  Two Shower Rooms (One En-Suite) Plus Guest WC
  - Driveway
  - Property Ref: DA 0587

Beautiful four bedroom detached family home (1,789 Sq.Ft) with carriage driveway providing off street parking for multiple vehicles, garage and south facing garden backing onto open playing fields. Offering significantly extended and superbly appointed accommodation with modern interiors and quality finish, plus additional extension potential if desired, STPP. Property Ref: DA 0587