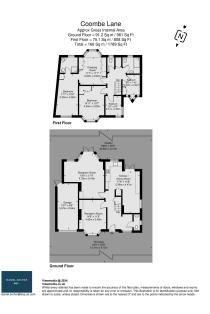

## Coombe Lane, West Wimbledon, SW20

Guide Price £1,660,000

- Beautiful Four Bedroom **Detached Family Home** (1,789 Sq.Ft)
- Further Extension Potential. **STPP**
- Diner
- South Facing Garden Backing
  Garage and Carriage onto Playing Fields
- · Close to Transport Links, Schools and Amenities

- Sought After Residential Location
- Two Stunning Reception Rooms
- Well Equipped Eat-In Kitchen/
  Two Shower Rooms (One En-Suite) Plus Guest WC
  - Driveway
  - Property Ref: DA 0587

Beautiful four bedroom detached family home (1,789 Sq.Ft) with carriage driveway providing off street parking for multiple vehicles, garage and south facing garden backing onto open playing fields. Offering significantly extended and superbly appointed accommodation with modern interiors and quality finish, plus additional extension potential if desired, STPP. Property Ref: DA 0587