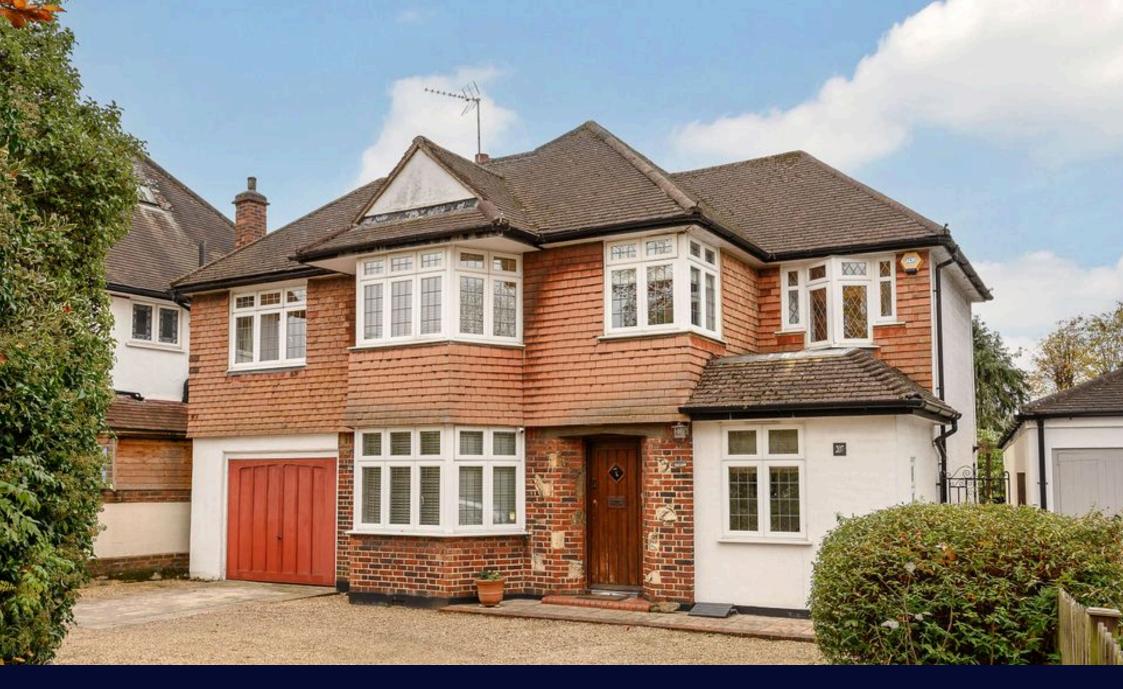

## Coombe Lane, West Wimbledon, SW20

Guide Price £1,660,000

- Beautiful Four Bedroom **Detached Family Home** (1,789 Sq.Ft)
- Further Extension Potential. **STPP**
- Diner
- South Facing Garden Backing
  Garage and Carriage onto Playing Fields
- · Close to Transport Links, Schools and Amenities

- Sought After Residential Location
- Two Stunning Reception Rooms
- Well Equipped Eat-In Kitchen/
  Two Shower Rooms (One En-Suite) Plus Guest WC
  - Driveway
  - Property Ref: DA 0587

Beautiful four bedroom detached family home (1,789 Sq.Ft) with carriage driveway providing off street parking for multiple vehicles, garage and south facing garden backing onto open playing fields. Offering significantly extended and superbly appointed accommodation with modern interiors and quality finish, plus additional extension potential if desired, STPP. Property Ref: DA 0587