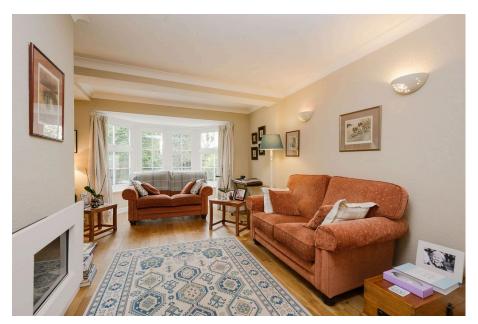

## Coombe Lane, West Wimbledon, SW20

Guide Price £1,660,000

- Beautiful Four Bedroom **Detached Family Home** (1,789 Sq.Ft)
- Further Extension Potential. **STPP**
- Diner
- South Facing Garden Backing
  Garage and Carriage onto Playing Fields
- · Close to Transport Links, Schools and Amenities

- Sought After Residential Location
- Two Stunning Reception Rooms
- Well Equipped Eat-In Kitchen/
  Two Shower Rooms (One En-Suite) Plus Guest WC
  - Driveway
  - Property Ref: DA 0587

Beautiful four bedroom detached family home (1,789 Sq.Ft) with carriage driveway providing off street parking for multiple vehicles, garage and south facing garden backing onto open playing fields. Offering significantly extended and superbly appointed accommodation with modern interiors and quality finish, plus additional extension potential if desired, STPP. Property Ref: DA 0587