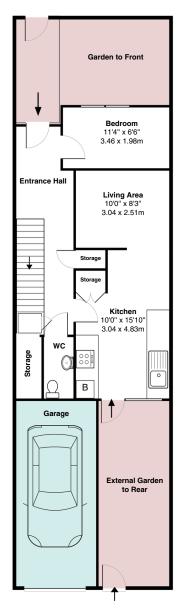

Excellent Schools Nearby

2 Bathrooms

Free Parking

Ground Floor

First Floor

## **DOWDESWELL CLOSE**

APPROXIMATE GROSS INTERNAL FLOOR AREA: 990 SQ FT - 92 SQ M