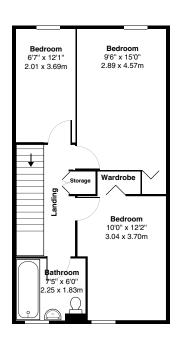

Excellent Schools Nearby

2 Bathrooms

Free Parking

Ground Floor

First Floor

## **DOWDESWELL CLOSE**

APPROXIMATE GROSS INTERNAL FLOOR AREA: 990 SQ FT - 92 SQ M