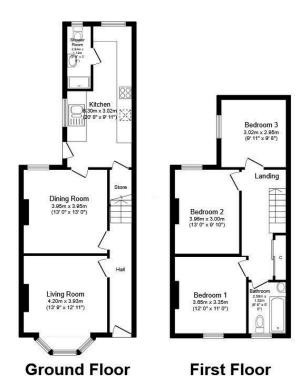

Total floor area 107.1 sq.m. (1,153 sq.ft.) approx

This plan is for illustration purposes only and may not be representative of the property. Plan not to scale. Powered by PropertyBox

\*\*A Rare Find\*\* A wonderful larger style PERIOD HOME\*\*Approaching an IMPRESSIVE 1200 Sq ft of internal accommodation, arranged over two floors\*\*GENEROUS Garden\*\*Excellent POTENTIAL to extend (stpp)\*\*SEMI-DETACHED\*\*PRIME location, nestled in the HEART of Abbots Langley\*\*