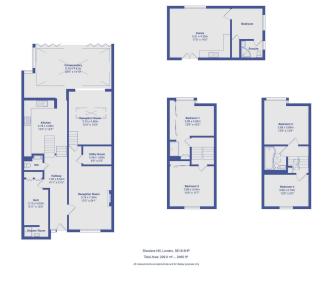

Close to Local Amenities

· Easy Access to A2

Guide Price £850,000 - £900,000. This truly remarkable 4-bedroom family home offers the perfect blend of space, luxury, and convenience. Ideally located near Oxleas Woods, it boasts a vast 2,500 sq ft of living space cleverly spread across 3/4 floors.