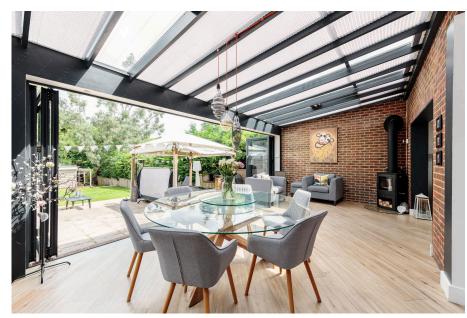

Entertain family and friends in style with three distinct reception rooms catering to every mood. Host occasions in the formal living area, gather for casual get-togethers in the second reception room with its dedicated bar area, or relax and unwind in the modern conservatory that leads out to a stunning landscaped garden – perfect for al fresco entertaining.

Luxury is evident at every turn. The high-specification kitchen features Neff appliances, sleek quartz worktops, and a Quooker tap (dispensing hot, sparkling, and boiling water) to elevate your culinary experience. A dedicated gym with an en-suite shower provides the perfect space for your workout routine.