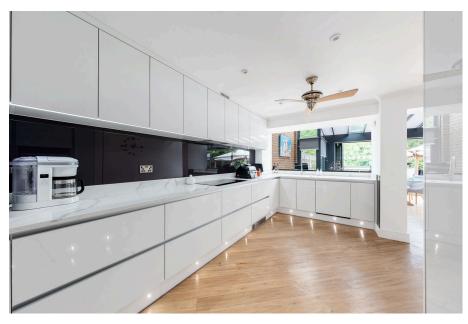

Luxury is evident at every turn. The high-specification kitchen features Neff appliances, sleek quartz worktops, and a Quooker tap (dispensing hot, sparkling, and boiling water) to elevate your culinary experience. A dedicated gym with an en-suite shower provides the perfect space for your workout routine.