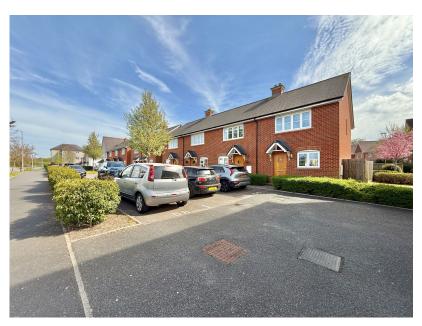

## Diamond Jubilee Way, Wokingham, RG40

Offers In Region Of £450,000

- Ref NL0627 Watch The Video Tour Link Below
- · Chain Free Sale
- · South Facing Garden
- Freehold House
- Beautifully Presented Throughout

- Two Double Bedrooms
- Allocated Parking For Two Cars
- Integrated Appliances
- Excellent Transport Links Nearby
- · Perfect First Home

Located on the highly sought-after Mulberry Grove development and built by the reputable Crest Nicholson approximately 10 years ago, this beautifully presented two-bedroom end-ofterrace home has been extensively upgraded by the current owners, with stylish touches throughout — including luxurious Venetian plastering that adds a unique and elegant finish to several interior spaces. The property offers bright, open-plan living with a contemporary fitted kitchen featuring integrated appliances, seamlessly flowing into a spacious living area. This space opens out onto a private, south-facing rear garden perfect for entertaining or enjoying the sun. Upstairs, you'll find two generously sized double bedrooms along with a modern, well-appointed family bathroom. Ideally positioned within easy reach of Wokingham town centre and a range of local amenities, the home is also situated within popular school catchment areas & excellent transport links are nearby.