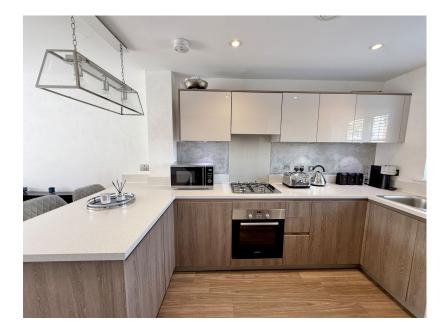

- Two Double Bedrooms
- Allocated Parking For Two Cars
- Integrated Appliances
- Excellent Transport Links Nearby
- · Perfect First Home

Located on the highly sought-after Mulberry Grove development and built by the reputable Crest Nicholson approximately 10 years ago, this beautifully presented two-bedroom end-ofterrace home has been extensively upgraded by the current owners, with stylish touches throughout — including luxurious Venetian plastering that adds a unique and elegant finish to several interior spaces. The property offers bright, open-plan living with a contemporary fitted kitchen featuring integrated appliances, seamlessly flowing into a spacious living area. This space opens out onto a private, south-facing rear garden perfect for entertaining or enjoying the sun. Upstairs, you'll find two generously sized double bedrooms along with a modern, well-appointed family bathroom. Ideally positioned within easy reach of Wokingham town centre and a range of local amenities, the home is also situated within popular school catchment areas & excellent transport links are nearby.