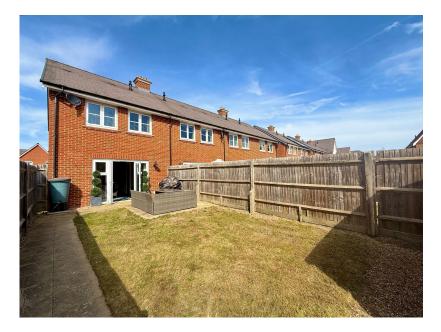

## Diamond Jubilee Way, Wokingham, RG40

Offers In Region Of £450,000

- Ref NL0627 Watch The Video Tour Link Below
- · Chain Free Sale
- · South Facing Garden
- Freehold House
- Beautifully Presented Throughout

- Two Double Bedrooms
- Allocated Parking For Two Cars
- Integrated Appliances
- Excellent Transport Links Nearby
- · Perfect First Home

Located on the highly sought-after Mulberry Grove development and built by the reputable Crest Nicholson approximately 10 years ago, this beautifully presented two-bedroom end-ofterrace home has been extensively upgraded by the current owners, with stylish touches throughout — including luxurious Venetian plastering that adds a unique and elegant finish to several interior spaces. The property offers bright, open-plan living with a contemporary fitted kitchen featuring integrated appliances, seamlessly flowing into a spacious living area. This space opens out onto a private, south-facing rear garden perfect for entertaining or enjoying the sun. Upstairs, you'll find two generously sized double bedrooms along with a modern, well-appointed family bathroom. Ideally positioned within easy reach of Wokingham town centre and a range of local amenities, the home is also situated within popular school catchment areas & excellent transport links are nearby.