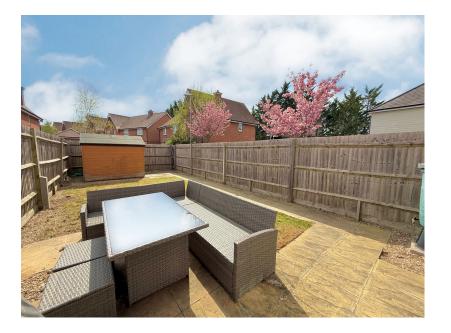

## Diamond Jubilee Way, Wokingham, RG40

Offers In Region Of £450,000

- Ref NL0627 Watch The Video Tour Link Below
- · Chain Free Sale
- · South Facing Garden
- Freehold House
- Beautifully Presented Throughout

- Two Double Bedrooms
- Allocated Parking For Two Cars
- Integrated Appliances
- Excellent Transport Links Nearby
- · Perfect First Home

Located on the highly sought-after Mulberry Grove development and built by the reputable Crest Nicholson approximately 10 years ago, this beautifully presented two-bedroom end-ofterrace home has been extensively upgraded by the current owners, with stylish touches throughout — including luxurious Venetian plastering that adds a unique and elegant finish to several interior spaces. The property offers bright, open-plan living with a contemporary fitted kitchen featuring integrated appliances, seamlessly flowing into a spacious living area. This space opens out onto a private, south-facing rear garden perfect for entertaining or enjoying the sun. Upstairs, you'll find two generously sized double bedrooms along with a modern, well-appointed family bathroom. Ideally positioned within easy reach of Wokingham town centre and a range of local amenities, the home is also situated within popular school catchment areas & excellent transport links are nearby.