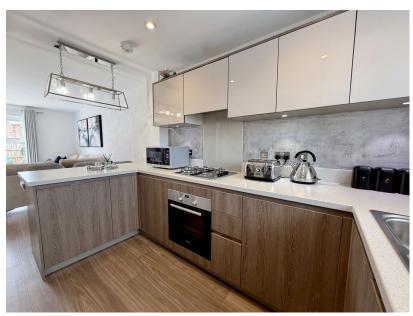

- Two Double Bedrooms
- Allocated Parking For Two Cars
- Integrated Appliances
- Excellent Transport Links Nearby
- · Perfect First Home

Located on the highly sought-after Mulberry Grove development and built by the reputable Crest Nicholson approximately 10 years ago, this beautifully presented two-bedroom end-ofterrace home has been extensively upgraded by the current owners, with stylish touches throughout — including luxurious Venetian plastering that adds a unique and elegant finish to several interior spaces. The property offers bright, open-plan living with a contemporary fitted kitchen featuring integrated appliances, seamlessly flowing into a spacious living area. This space opens out onto a private, south-facing rear garden perfect for entertaining or enjoying the sun. Upstairs, you'll find two generously sized double bedrooms along with a modern, well-appointed family bathroom. Ideally positioned within easy reach of Wokingham town centre and a range of local amenities, the home is also situated within popular school catchment areas & excellent transport links are nearby.