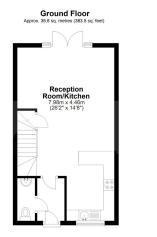

Total area: approx. 70.9 sq. metres (763.4 sq. feet)
Floor Plan measurements are approximate and are for illustrative purposes only. While we do not doubt the floor plan accuracy, we make no guarantee, warranty or representation so to the accuracy and completeness of the floor plan.