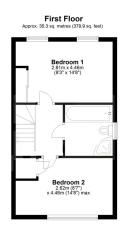

Total area: approx. 70.9 sq. metres (763.4 sq. feet)
Floor Plan measurements are approximate and are for illustrative purposes only. While we do not doubt the floor plan accuracy, we make no guarantee, warranty or representation so to the accuracy and completeness of the floor plan.