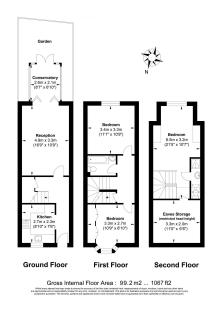

## Guide Price - £900,000 - £950,000

A modern three bedroom terraced family home situated within the popular and sought after Clapham Old Town. Offered to the market with no onward chain, this property benefits from nearly 1100 Sq Ft of space, a South facing private garden, private driveway with EV charging, and also benefits from a recently refurbished en-suite shower room. The iconic local amenities of Clapham Old Town and Clapham Common are just minutes away, while Clapham Common (Northern Line) and Wandsworth Road Station (Overground) are both less than 0.5 miles away. Viewing is highly recommended.